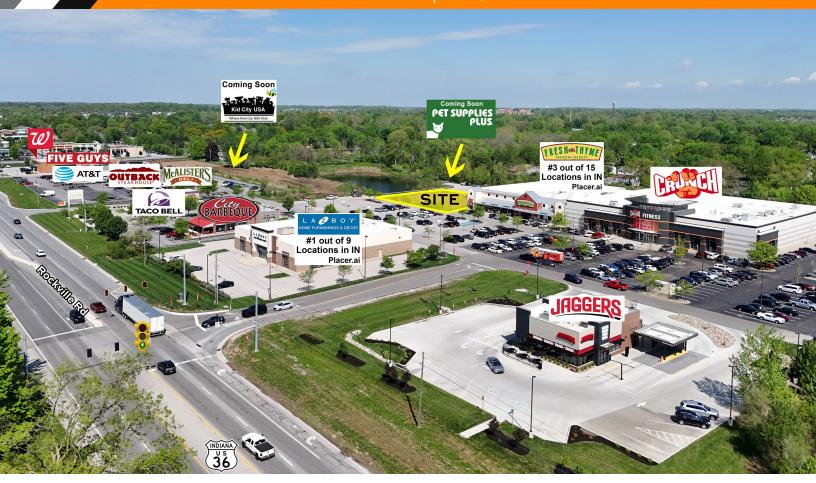

#### **PROPERTY SUMMARY**

- + Rare Opportunity New Grocery Anchored Retail Shops Coming Soon to Avon!
- + Multi-Tenant Inline Space adjacent to Fresh Thyme up to  $\pm$  6,375 SF Demisable to 1,700 SF Minimum with Pylon Signage availability and 44 dedicated parking spaces
- + COMING SOON: Pet Supplies Plus | Kid City USA
- + 1.4 Million Visits Annually
- + Rankings in the Top 50% Nationally:
  - Fresh Thyme strong positive comping sales
  - Meijer located across the street, sales exceeding \$80M
  - Target nearby proximity, sales exceeding \$40M