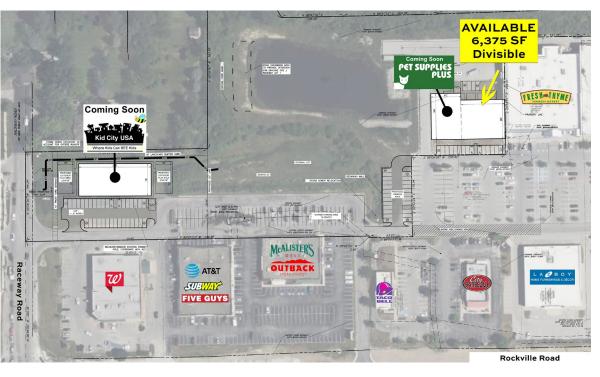

#### **PROPERTY SUMMARY**

- + Rare Opportunity New Grocery Anchored Retail Shops Coming Soon to Avon!
- + Multi-Tenant Inline Space adjacent to Fresh Thyme up to  $\pm$  6,375 SF Demisable to 1,700 SF Minimum with Pylon Signage availability and 44 dedicated parking spaces
- + COMING SOON: Pet Supplies Plus | Kid City USA
- + 1.4 Million Visits Annually
- + Rankings in the Top 50% Nationally:
  - Fresh Thyme strong positive comping sales
  - Meijer located across the street, sales exceeding \$80M
  - Target nearby proximity, sales exceeding \$40M