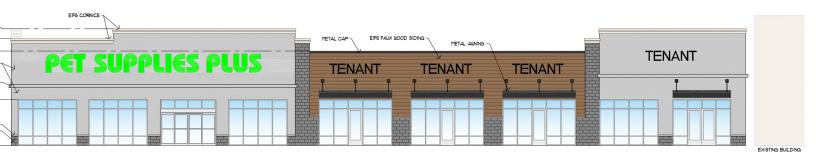

#### **PROPERTY SUMMARY**

- + Rare Opportunity New Grocery Anchored Retail Shops Coming Soon to Avon!
- + Multi-Tenant Inline Space adjacent to Fresh Thyme up to  $\pm$  6,375 SF Demisable to 1,700 SF Minimum with Pylon Signage availability and 44 dedicated parking spaces
- + COMING SOON: Pet Supplies Plus | Kid City USA
- + 1.4 Million Visits Annually
- + Rankings in the Top 50% Nationally:
  - Fresh Thyme strong positive comping sales
  - Meijer located across the street, sales exceeding \$80M
  - Target nearby proximity, sales exceeding \$40M