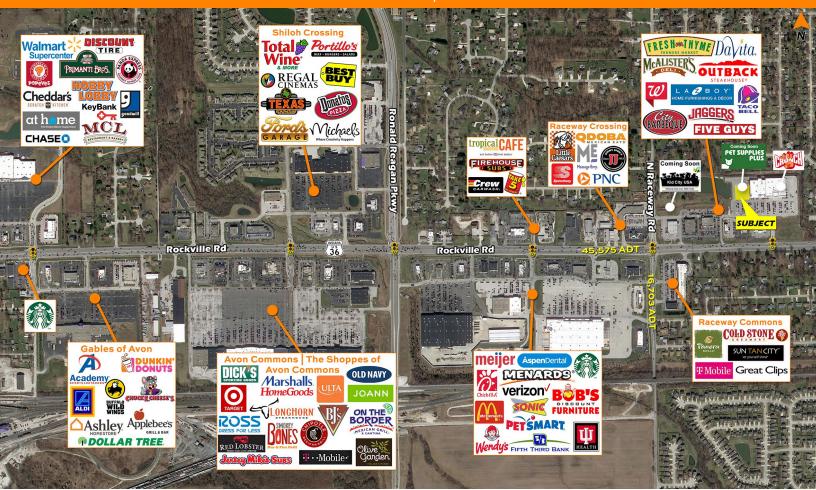

#### **PROPERTY SUMMARY**

- + Rare Opportunity New Grocery Anchored Retail Shops Coming Soon to Avon!
- + Multi-Tenant Inline Space adjacent to Fresh Thyme up to  $\pm$  6,375 SF Demisable to 1,700 SF Minimum with Pylon Signage availability and 44 dedicated parking spaces
- + COMING SOON: Pet Supplies Plus | Kid City USA
- + 1.4 Million Visits Annually
- + Rankings in the Top 50% Nationally:
  - Fresh Thyme strong positive comping sales
  - Meijer located across the street, sales exceeding \$80M
  - Target nearby proximity, sales exceeding \$40M