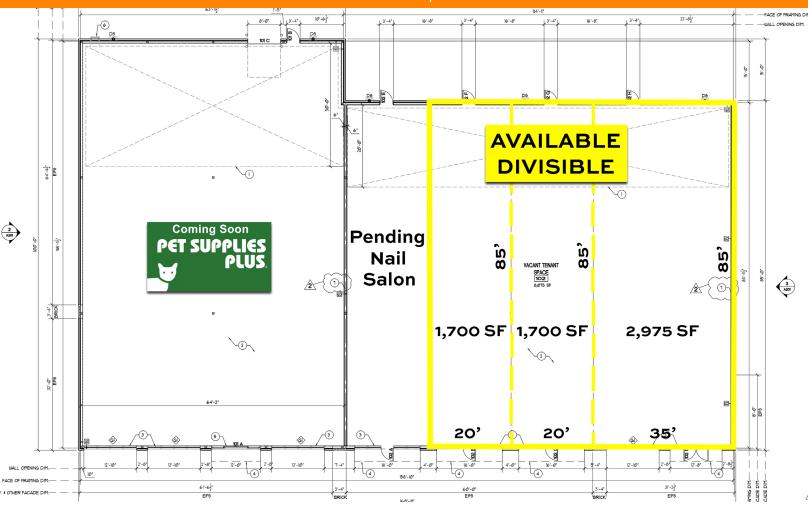

#### **PROPERTY SUMMARY**

- + Rare Opportunity New Grocery Anchored Retail Shops Coming Soon to Avon!
- + Multi-Tenant Inline Space adjacent to Fresh Thyme up to  $\pm$  6,375 SF Demisable to 1,700 SF Minimum with Pylon Signage availability and 44 dedicated parking spaces
- + COMING SOON: Pet Supplies Plus | Kid City USA
- + 1.4 Million Visits Annually
- + Rankings in the Top 50% Nationally:
  - Fresh Thyme strong positive comping sales
  - Meijer located across the street, sales exceeding \$80M
  - Target nearby proximity, sales exceeding \$40M