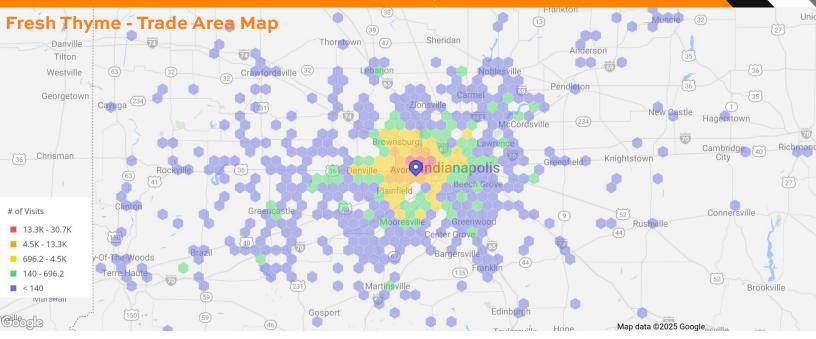

### **AVON TRADE AREA DEMOGRAPHIC SUMMARY**

- + Unprecedented Growth
  - 41% 10yr Job Growth
  - 19% higher than National
- + Median Household Income
  - \$113,509
  - 29% higher than national average
- + Population Growth:
  - up 3.5% Y.Y
  - up 15% since 2020

# FOR LEASE GROCERY ANCHORED CENTER

9050 Rockville Road | Avon, IN 46234

| Visits*                     | Metrics | Audience Profile*    | 70% of Visitors |
|-----------------------------|---------|----------------------|-----------------|
| Est. # of Customers         | 71.6 K  | Population           | 178,699         |
| Est. # of Visits            | 295 K   | Trade Area Size      | 67.16 Sq. Mi.   |
| Average Visits per Customer | 4.14    | Number of Households | 68,016          |