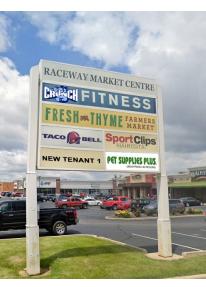

---|-----------|----------|
| Population             | 7,257    | 64,468    | 166,053  |
| Est. Average HH Income | \$95,850 | \$104,437 | \$97,477 |
| Est. Households        | 2,706    | 24,393    | 65,573   |
| Daytime Population     | 2,910    | 21,268    | 65,764   |



# FOR LEASE GROCERY ANCHORED CENTER

9050 Rockville Road | Avon, IN 46234



| Visits*                     | Metrics | Audience Profile*    | 70% of Visitors |
|-----------------------------|---------|----------------------|-----------------|
| Est. # of Customers         | 71.6 K  | Population           | 178,699         |
| Est. # of Visits            | 295 K   | Trade Area Size      | 67.16 Sq. Mi.   |
| Average Visits per Customer | 4.14    | Number of Households | 68,016          |



#### Pylon Signage Available