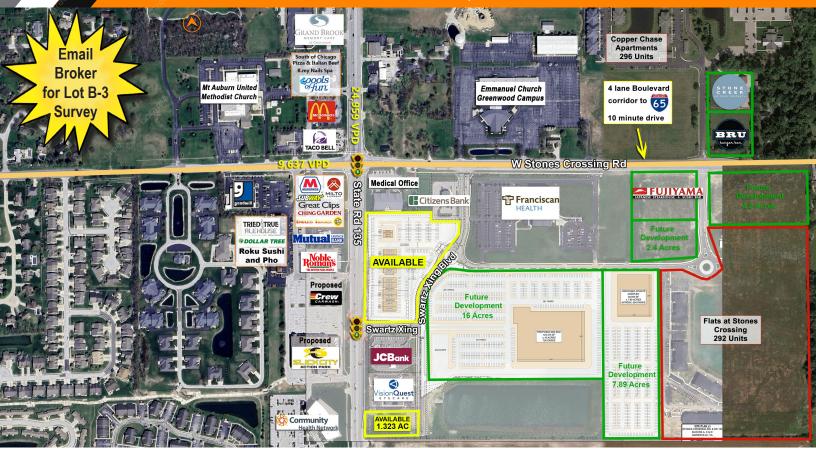

### **PROPERTY SUMMARY**

- + Prime Outlots for Ground Lease or Build to Suit
- + Located at the SEC of State Rd 135 & Stones Crossing Rd, between two major health complexes (100,000 SF Franciscan Health & 70,000 SF Community Health Network).
- + Rapid Growth in the Greenwood/Bargersville/Center Grove area, with 4,000+ new homes and 292-Unit CRG "Flats at Stones Crossing" nearby.
- + Population of 50,000+ and average household income of \$140K+ within 3 miles
- + Prime access via SR 135 stoplight and secondary access from Stones Crossing Rd.
- + Nearby former Marsh Supermarkets to be revitalized with family-friendly entertainment.
- + Built-in customer base with onsite apartments, walking path along SR 135, and a planned 250 apartments & 325 single-family rental homes development, and the planned 245 Acre, 380-home Lennar development to the south