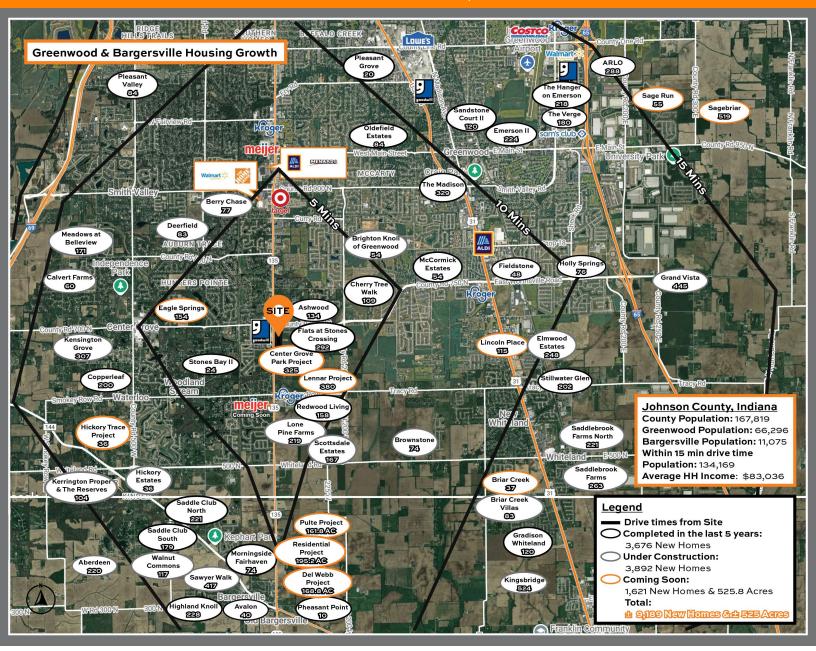

### **PROPERTY SUMMARY**

- + Prime Outlots for Ground Lease or Build to Suit
- + Located at the SEC of State Rd 135 & Stones Crossing Rd, between two major health complexes (100,000 SF Franciscan Health & 70,000 SF Community Health Network).
- + Rapid Growth in the Greenwood/Bargersville/Center Grove area, with 4,000+ new homes and 292-Unit CRG "Flats at Stones Crossing" nearby.
- + Population of 50,000+ and average household income of \$140K+ within 3 miles
- + Prime access via SR 135 stoplight and secondary access from Stones Crossing Rd.
- + Nearby former Marsh Supermarkets to be revitalized with family-friendly entertainment.
- + Built-in customer base with onsite apartments, walking path along SR 135, and a planned 250 apartments & 325 single-family rental homes development, and the planned 245 Acre, 380-home Lennar development to the south