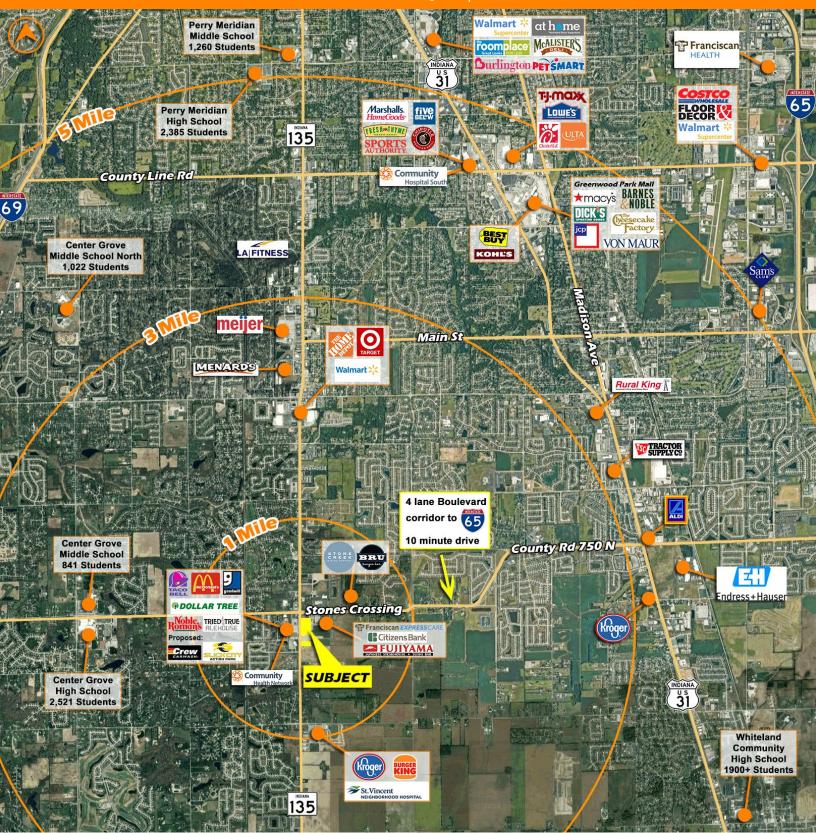

### **PROPERTY SUMMARY**

- + Prime Outlots for Ground Lease or Build to Suit
- + Located at the SEC of State Rd 135 & Stones Crossing Rd, between two major health complexes (100,000 SF Franciscan Health & 70,000 SF Community Health Network).
- + Rapid Growth in the Greenwood/Bargersville/Center Grove area, with 4,000+ new homes and 292-Unit CRG "Flats at Stones Crossing" nearby.
- + Population of 50,000+ and average household income of \$140K+ within 3 miles
- + Prime access via SR 135 stoplight and secondary access from Stones Crossing Rd.
- + Nearby former Marsh Supermarkets to be revitalized with family-friendly entertainment.
- + Built-in customer base with onsite apartments, walking path along SR 135, and a planned 250 apartments & 325 single-family rental homes development, and the planned 245 Acre, 380-home Lennar development to the south