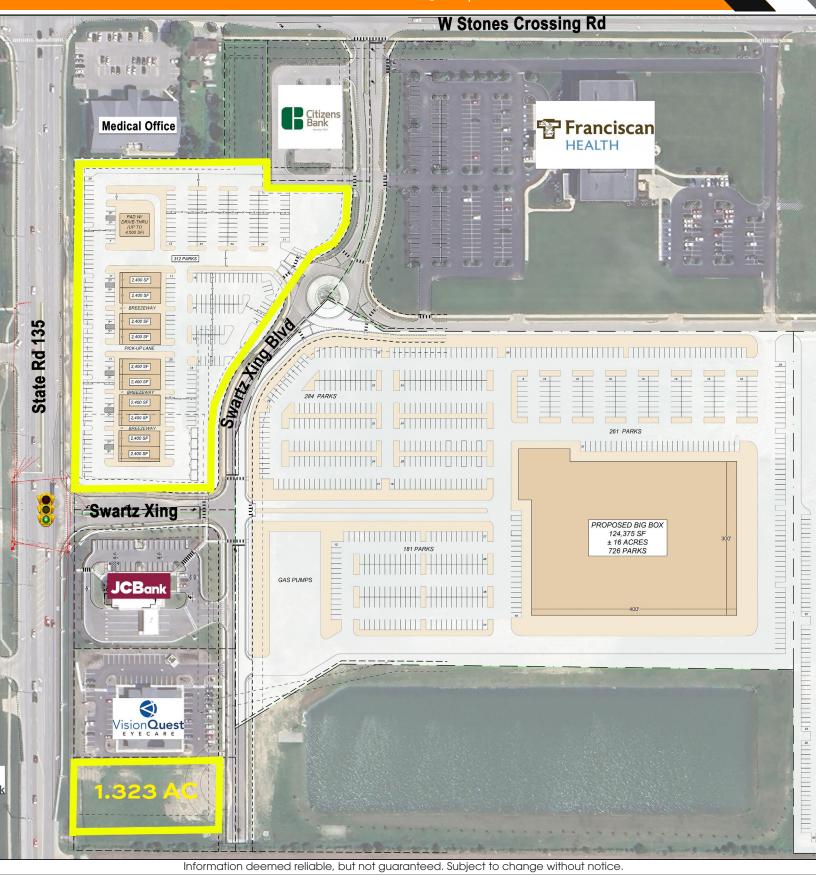

### **PROPERTY SUMMARY**

- + Prime Outlots for Ground Lease or Build to Suit
- + Located at the SEC of State Rd 135 & Stones Crossing Rd, between two major health complexes (100,000 SF Franciscan Health & 70,000 SF Community Health Network).
- + Rapid Growth in the Greenwood/Bargersville/Center Grove area, with 4,000+ new homes and 292-Unit CRG "Flats at Stones Crossing" nearby.
- + Population of 50,000+ and average household income of \$140K+ within 3 miles
- + Prime access via SR 135 stoplight and secondary access from Stones Crossing Rd.
- + Nearby former Marsh Supermarkets to be revitalized with family-friendly entertainment.
- + Built-in customer base with onsite apartments, walking path along SR 135, and a planned 250 apartments & 325 single-family rental homes development, and the planned 245 Acre, 380-home Lennar development to the south