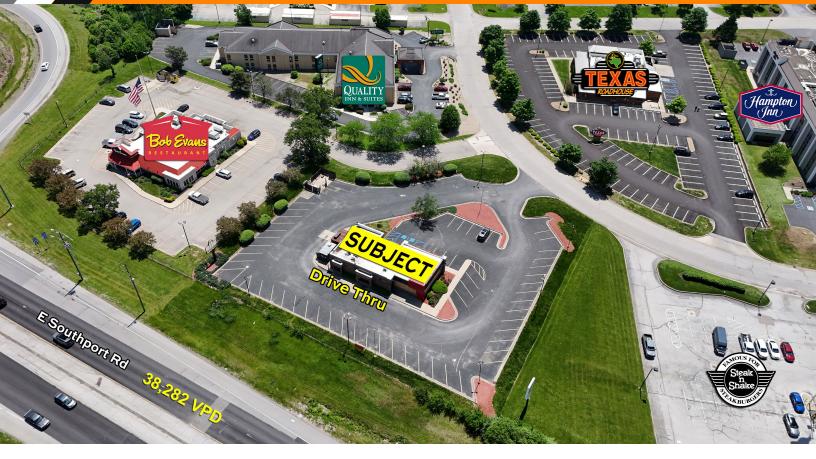

## FOR LEASE FORMER WENDY'S - E SOUTHPORT RD

4322 E Southport Rd Indianapolis, IN 46237

### PROPERTY SUMMARY

- + Former freestanding Wendy's Available For Lease - 3,259 SF | 1.3 Acres
- + Strategically placed along E Southport Rd
  - Heavily trafficked local thoroughfare with 38,282 VPD
- + Property provides direct access to Interstate-65
  - Major North-South US Interstate spanning over 850+ miles experiencing 124,914 VPD
- + Located within a Dense Retail node surrounded by many National Big Box Tenants such as Home Depot, Target, Meijer, Menards, + More
- + Affluent area Average Annual Household Income exceeds \$115,000+ within 1 Mile Radius