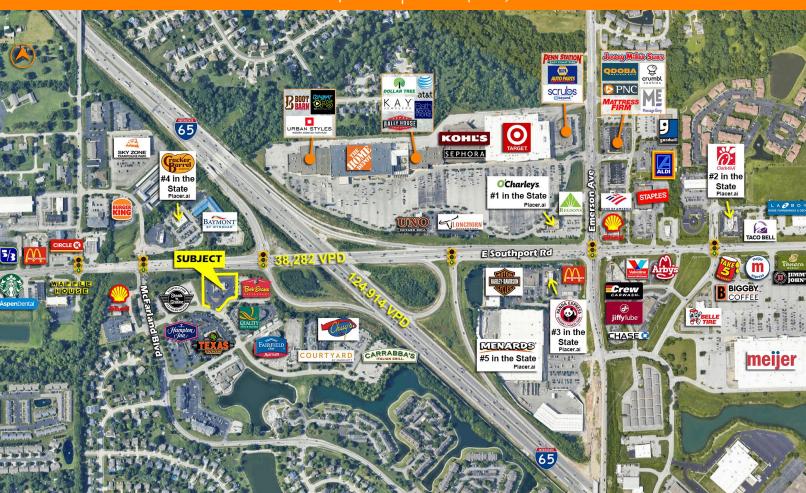

### PROPERTY SUMMARY

- + Former freestanding Wendy's Available For Lease - 3,259 SF | 1.3 Acres
- + Strategically placed along E Southport Rd
  - Heavily trafficked local thoroughfare with 38,282 VPD
- + Property provides direct access to Interstate-65
  - Major North-South US Interstate spanning over 850+ miles experiencing 124,914 VPD
- + Located within a Dense Retail node surrounded by many National Big Box Tenants such as Home Depot, Target, Meijer, Menards, + More
- + Affluent area Average Annual Household Income exceeds \$115,000+ within 1 Mile Radius

|  | STREET         | ADT     |
|--|----------------|---------|
|  | E Southport Rd | 38,282  |
|  | I-65           | 124,914 |

Information deemed reliable, but not guaranteed. Subject to change without notice.