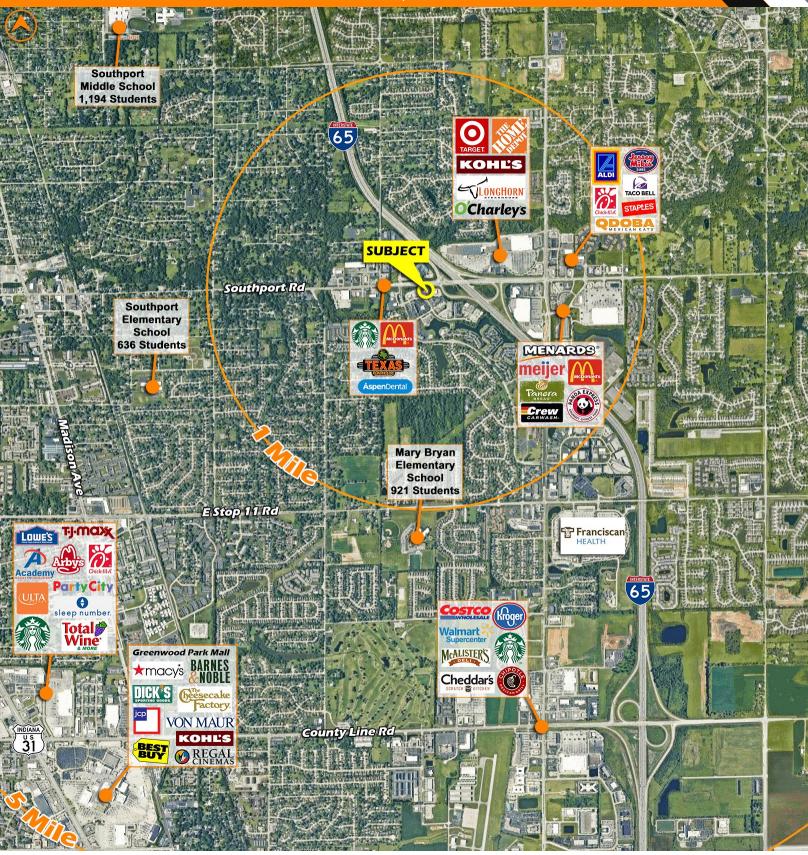

### PROPERTY SUMMARY

- + Former freestanding Wendy's Available For Lease - 3,259 SF | 1.3 Acres
- + Strategically placed along E Southport Rd
  - Heavily trafficked local thoroughfare with 38,282 VPD
- + Property provides direct access to Interstate-65
  - Major North-South US Interstate spanning over 850+ miles experiencing 124,914 VPD
- + Located within a Dense Retail node surrounded by many National Big Box Tenants such as Home Depot, Target, Meijer, Menards, + More
- + Affluent area Average Annual Household Income exceeds \$115,000+ within 1 Mile Radius

|                        | 1 Mile    | 3 Mile   | 5 Mile   |
|------------------------|-----------|----------|----------|
| Est. Population        | 8,364     | 86,541   | 212,437  |
| Est. Average HH Income | \$115,346 | \$91,919 | \$95,650 |
| Est. Households        | 3,345     | 34,501   | 83,279   |
| Daytime Population     | 4,105     | 30,201   | 62,106   |