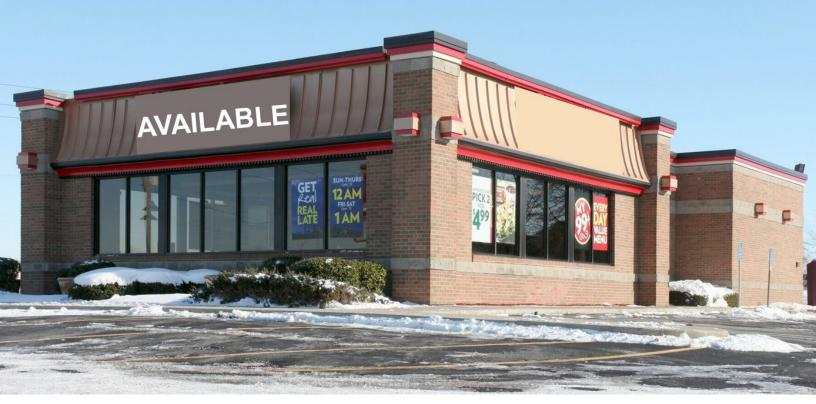

## FOR LEASE FORMER WENDY'S - E SOUTHPORT RD

4322 E Southport Rd | Indianapolis, IN 46237

### **PROPERTY SUMMARY**

- + Former freestanding Wendy's Available For Lease
  3,259 SF | 1.3 Acres
- + Strategically placed along E Southport Rd
  - Heavily trafficked local thoroughfare with 38,282 VPD
- + Property provides direct access to Interstate-65
  - Major North-South US Interstate spanning over 850+ miles experiencing 111,656 VPD
- + Located within a Dense Retail surrounded by many National Big Box Tenants such as Home Depot, Target, Meijer, Menards, + More
- + Affluent area Average Annual Household Income exceeds \$109,000+ within 1 Mile Radius
- + Dense Population 8,200+ people within 1 Mile Radius and 84,000+ within 3 Mile Radius