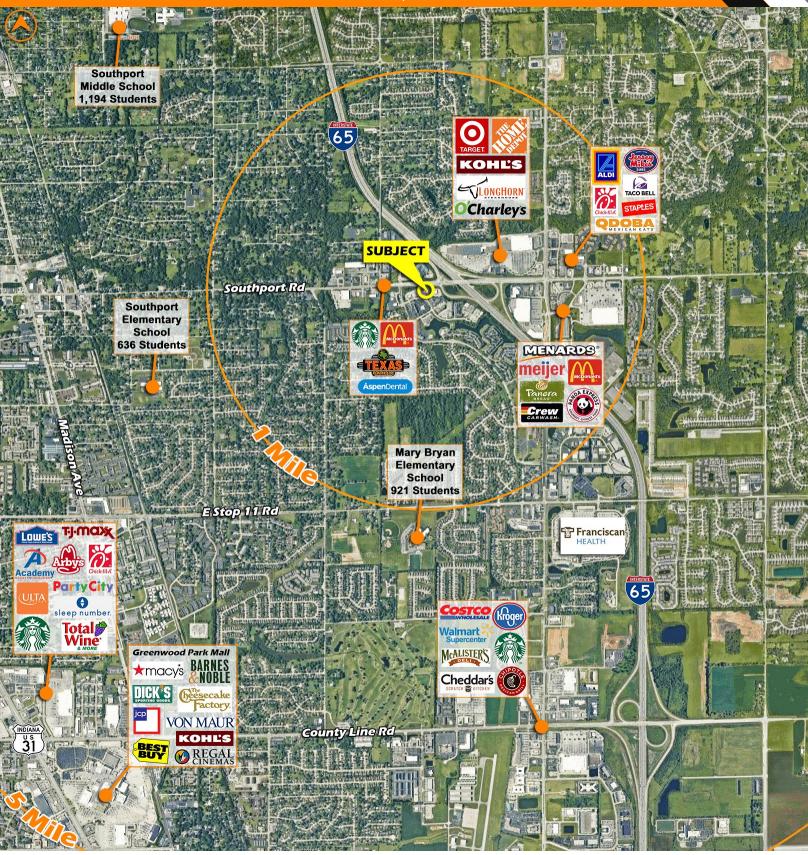

### **PROPERTY SUMMARY**

- + Former freestanding Wendy's Available For Lease
  3,259 SF | 1.3 Acres
- + Strategically placed along E Southport Rd
  - Heavily trafficked local thoroughfare with 38,282 VPD
- + Property provides direct access to Interstate-65
  - Major North-South US Interstate spanning over 850+ miles experiencing 111,656 VPD
- + Located within a Dense Retail surrounded by many National Big Box Tenants such as Home Depot, Target, Meijer, Menards, + More
- + Affluent area Average Annual Household Income exceeds \$109,000+ within 1 Mile Radius
- + Dense Population 8,200+ people within 1 Mile Radius and 84,000+ within 3 Mile Radius

|                        | 1 Mile    | 3 Mile   | 5 Mile   |
|------------------------|-----------|----------|----------|
| Est. Population        | 8,246     | 84,910   | 208,387  |
| Est. Average HH Income | \$109,279 | \$90,199 | \$93,341 |
| Est. Households        | 3,335     | 34,361   | 82,672   |
| Daytime Population     | 3,749     | 29,063   | 64,591   |