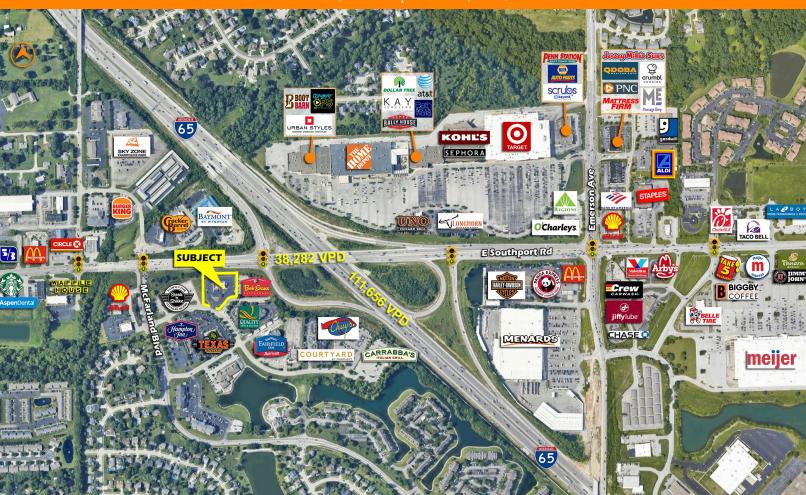

### **PROPERTY SUMMARY**

- + Former freestanding Wendy's Available For Lease
  3,259 SF | 1.3 Acres
- + Strategically placed along E Southport Rd
  - Heavily trafficked local thoroughfare with 38,282 VPD
- + Property provides direct access to Interstate-65
  - Major North-South US Interstate spanning over 850+ miles experiencing 111,656 VPD
- + Located within a Dense Retail surrounded by many National Big Box Tenants such as Home Depot, Target, Meijer, Menards, + More
- + Affluent area Average Annual Household Income exceeds \$109,000+ within 1 Mile Radius
- + Dense Population 8,200+ people within 1 Mile Radius and 84,000+ within 3 Mile Radius

| STREET         | ADT     |
|----------------|---------|
| E Southport Rd | 38,282  |
| I-65           | 111,656 |
|                |         |

Information deemed reliable, but not guaranteed. Subject to change without notice.

TRAFFIC COUNTS