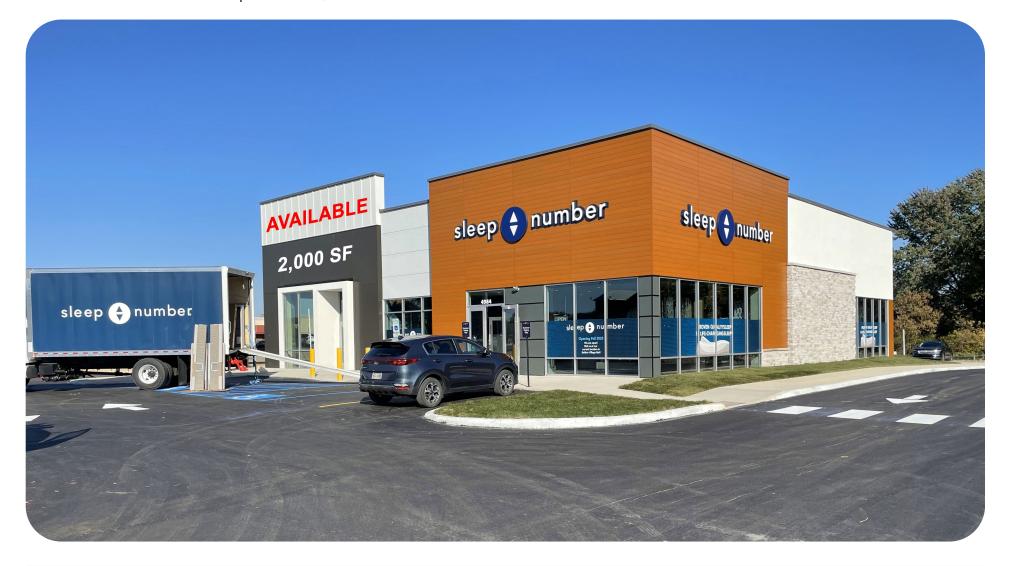

### New Retail Development

4990 Dressler Road NW | Canton, OH 44718

# 2,000 SF ENDCAP WITH DRIVE-THRU AVAILABLE & 1-ACRE PAD FOR LEASE

# Prime Retail Endcap with Drive-Thru Available & 1-Acre Pad For Lease