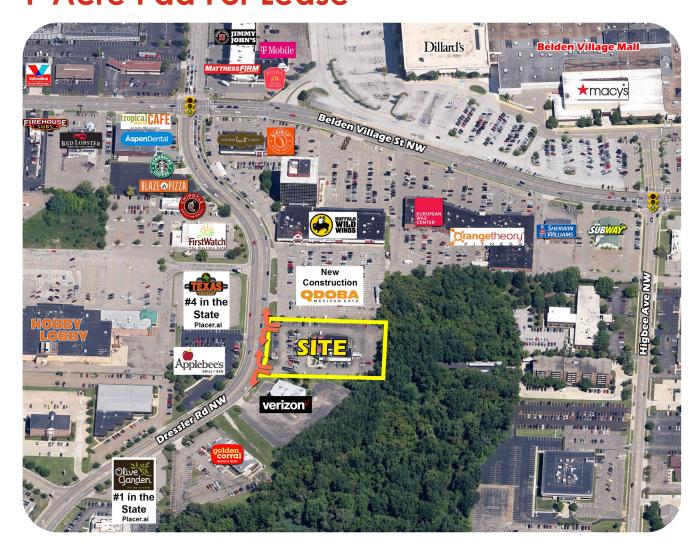

#### **HIGHLIGHTS**

- Highly desirable location in Belden Village's prime retail corridor
- Prime 1 acre pad/7,000 SF available
- High profile location with easy access
- Expansive "super" regional trade area which draws from five (5) counties
- Nearby retailers include: Target, Chipotle, Starbucks, Kohl's, Olive Garden, Chickfil-A, and the Belden Village Mall (Dillard's, Macy's, DSG, and over 90 specialty stores and restaurants)