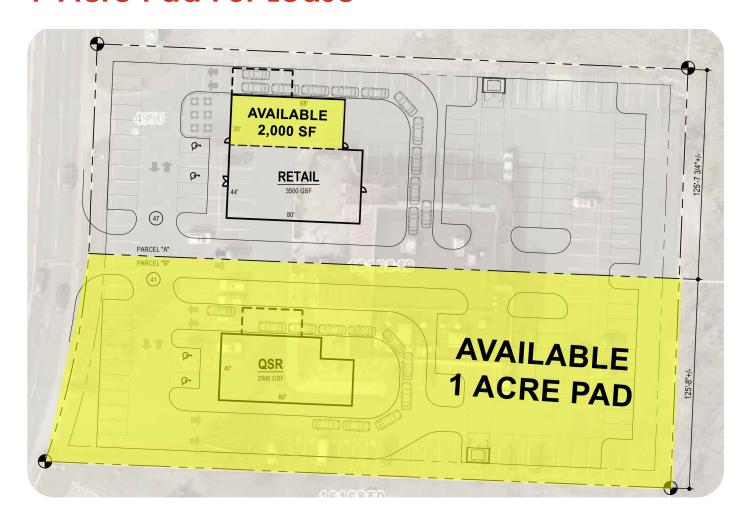

# 2,000 SF ENDCAP WITH DRIVE-THRU AVAILABLE & 1-ACRE PAD FOR LEASE

# Prime Retail Endcap with Drive-Thru Available & 1-Acre Pad For Lease

#### **HIGHLIGHTS**

- Highly desirable location in Belden Village's prime retail corridor
- Prime 1 acre pad/7,000 SF available
- High profile location with easy access
- Expansive "super" regional trade area which draws from five (5) counties
- Nearby retailers include: Target, Chipotle, Starbucks, Kohl's, Olive Garden, Chickfil-A, and the Belden Village Mall (Dillard's, Macy's, DSG, and over 90 specialty stores and restaurants)