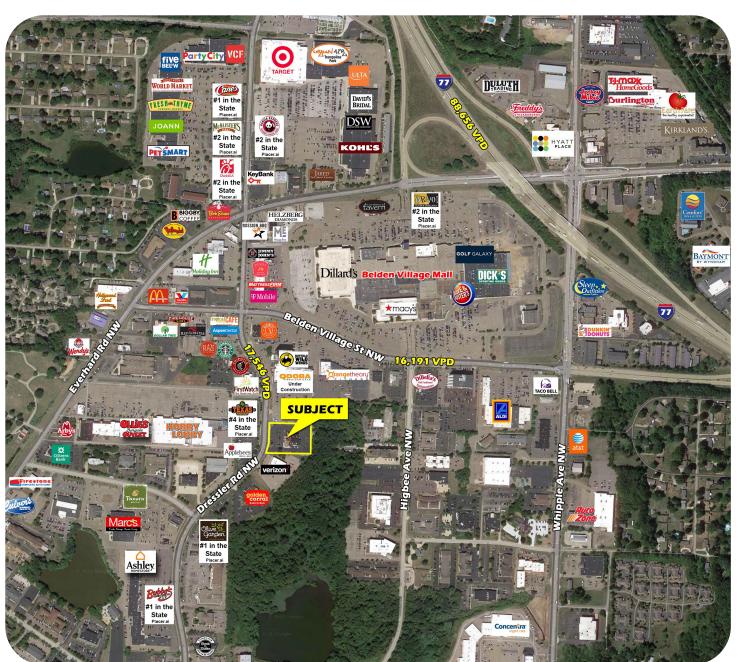

#### **HIGHLIGHTS**

- Highly desirable location in Belden Village's prime retail corridor
- Prime 1 acre pad/7,000 SF available
- High profile location with easy access
- Expansive "super" regional trade area which draws from five (5) counties
- Nearby retailers include: Target, Chipotle, Starbucks, Kohl's, Olive Garden, Chickfil-A, and the Belden Village Mall (Dillard's, Macy's, DSG, and over 90 specialty stores and restaurants)

#### TRAFFIC COUNTS

- Dressler Rd NW 17,546 VPD
- Belden Village St 16,191 VPD
- I-77 88,656 VPD