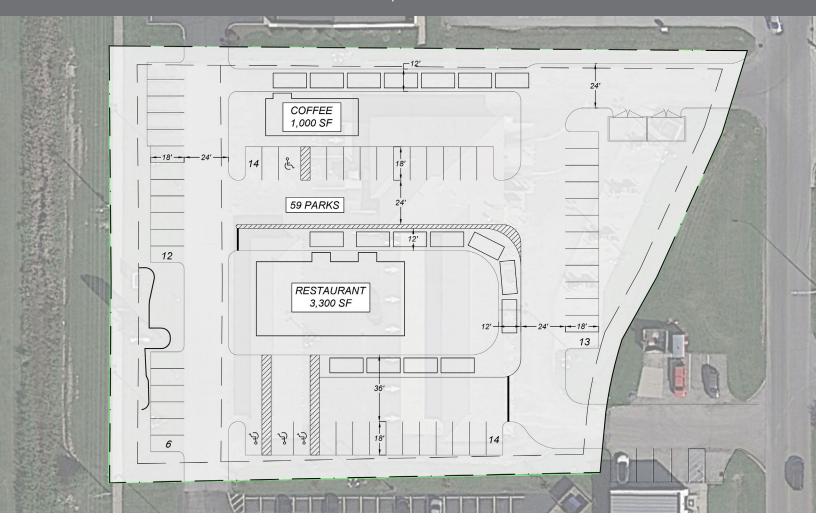

## **PROPERTY SUMMARY**

- + Retail Development Site Available for Ground Lease or Build to Suit
  - 1.62 Acres
- + Premier Visibility Along State Street
  - 24,000 VPD
- + Located in one of Indianapolis' fastest growing suburbs
- + Surrounded by top performing restaurant tenants according to Placer.ai