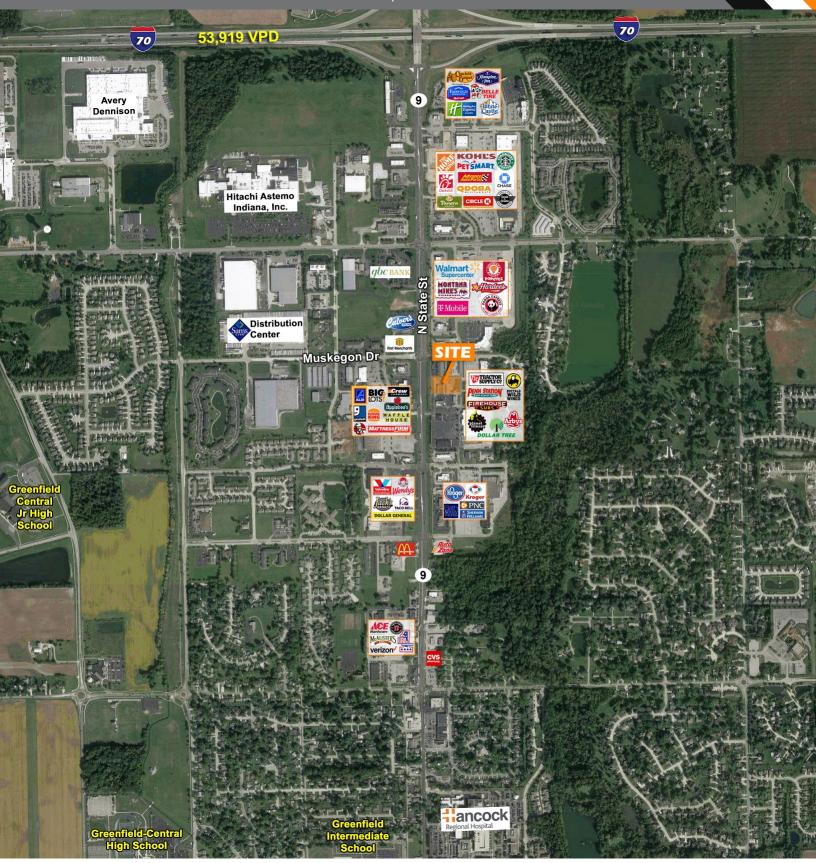

## FOR LEASE GREENFIELD TRADE AREA

1745 N State St | Greenfield, IN 46140

## **PROPERTY SUMMARY**

- + Retail Development Site Available for Ground Lease or Build to Suit
  - 1.62 Acres
- + Premier Visibility Along State Street
  - 24,000 VPD
- + Located in one of Indianapolis' fastest growing suburbs
- + Surrounded by top performing restaurant tenants according to Placer.ai