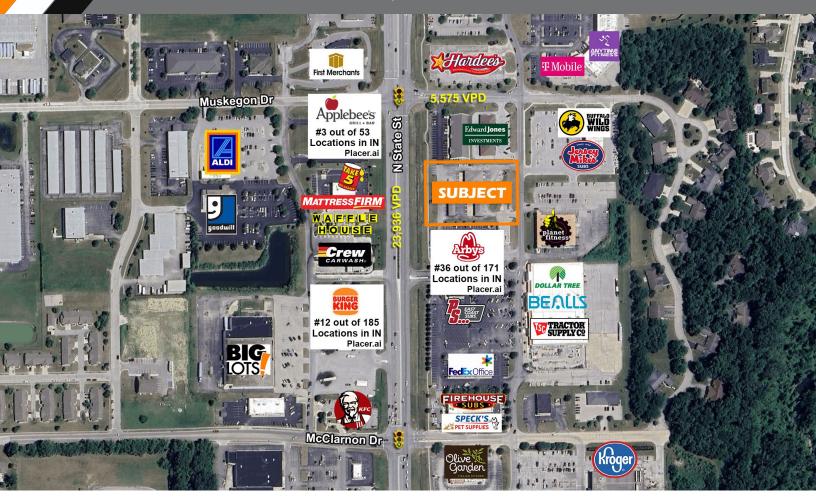

## FOR LEASE GREENFIELD TRADE AREA

1745 N State St | Greenfield, IN 46140

## **PROPERTY SUMMARY**

- + Retail Development Site Available for Ground Lease or Build to Suit
  - 1.62 Acres
- + Premier Visibility Along State Street
  - 24,000 VPD
- + Located in one of Indianapolis' fastest growing suburbs
- + Surrounded by top performing restaurant tenants according to Placer.ai

| FIC COU | STREET      | ADT    |
|---------|-------------|--------|
|         | State St    | 23,936 |
|         | Muskegon Dr | 5,575  |

Information deemed reliable, but not guaranteed. Subject to change without notice.