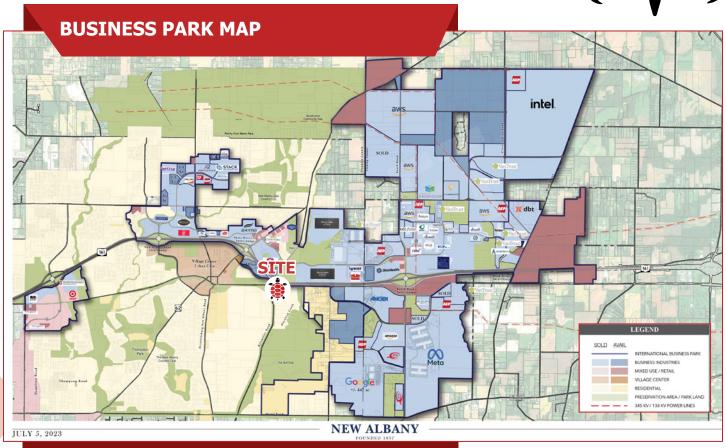

# SILICON HEARTLAND DEVELOPMENT, NEW ALBANY, OH

- Ideally positioned in the heart of New Albany's expanding business district
- Encompassing 9,000 acres, the New Albany
   International Business Park is one of the largest
   strategically-planned business parks in the country
   and one of the fastest growing in the Midwest