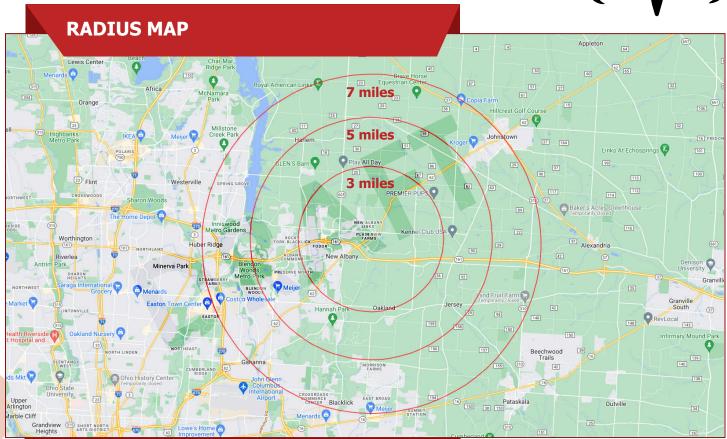

# SILICON HEARTLAND DEVELOPMENT, NEW ALBANY, OH

**2023 DEMOGRAPHICS** 3 mi 5 mi 7 mi 74,608 179,872 27,761 **Total Population** 10,477 19,416 49,623 **Daytime Population** Median Household Income \$110,668 \$94,414 \$90,785

New Albany is the 2nd fastest growing city in Central Ohio