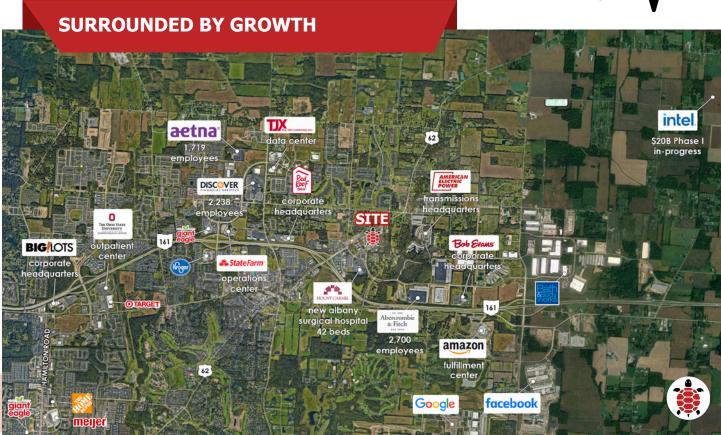

# SILICON HEARTLAND DEVELOPMENT, NEW ALBANY, OH

- New Albany is home to many national and international tenants including Amazon, Google, Facebook, State Farm, Aetna, TJX Companies, Discover, Limited Brands and many more
- Phase One of the new Intel Corp. Semiconductor
   Factories Development has begun; this \$20B project
   is expected to be completed in 2025