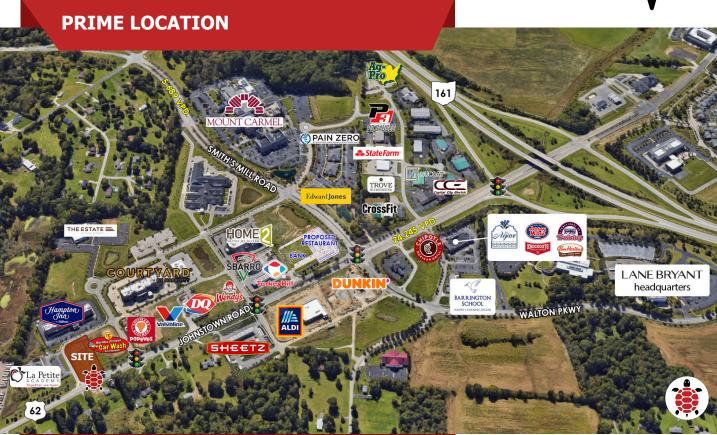

# SILICON HEARTLAND DEVELOPMENT, NEW ALBANY, OH

- New 1+ acre development site in New Albany, OH
- Last commercial lot available
- Located one-half mile from SR 161
- Excellent visibility with frontage on Johnstown Road
- Easy ingress/egress
- Excellent traffic counts
- Surrounded by retail, office and residential growth

# SILICON HEARTLAND DEVELOPMENT, NEW ALBANY, OH