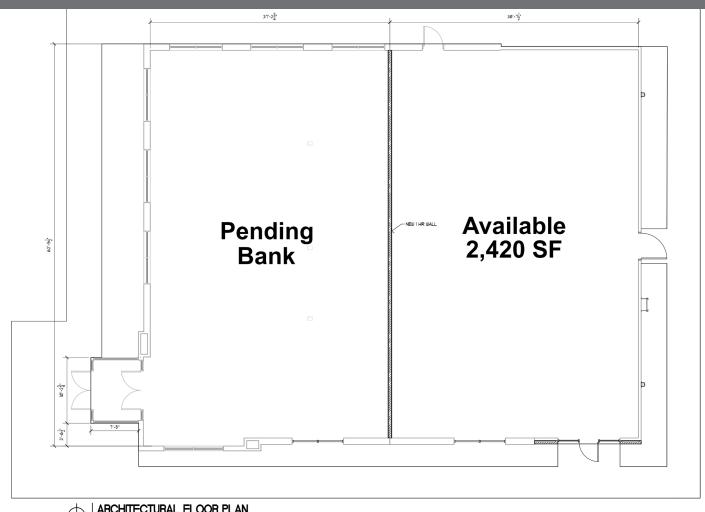

## FOR LEASE GREENFIELD TRADE AREA

1993 N State St | Greenfield, IN 46140

ARCHITECTURAL FLOOR PLAN

SCALE: 3/6' • 1-0'

| S                 |
|-------------------|
| C                 |
| Ě                 |
| Ţ                 |
| Δ,                |
| ⋖                 |
| $\mathbf{\alpha}$ |
| O                 |
| ŏ                 |
| ¥                 |
| 2                 |