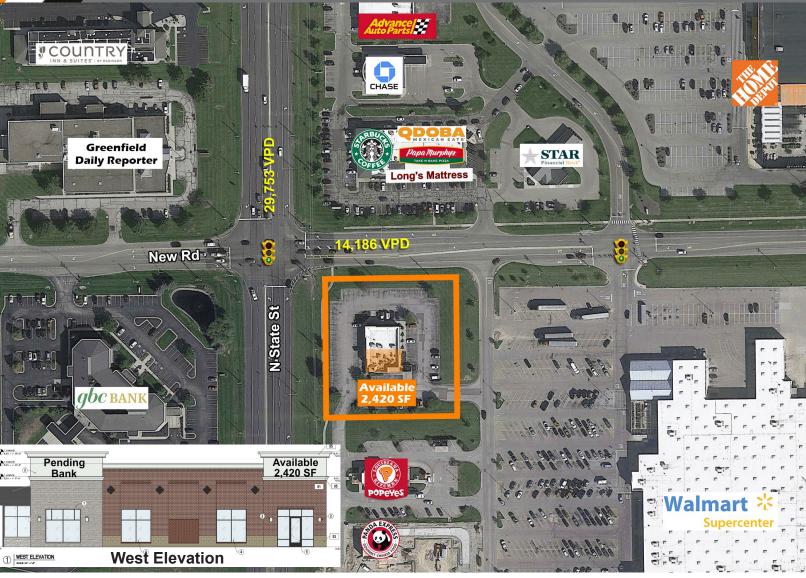

## FOR LEASE GREENFIELD TRADE AREA

1993 N State St | Greenfield, IN 46140

## **PROPERTY SUMMARY**

- + 2,420 SF Endcap Available For Lease
- + Premier Positioning and Access
  - Located at the signalized State Street & New Road intersection
- + Several new developments in the immediate trade area
  - Panera, Chipotle, & Chick-Fil-A locations delivered in last 18 months
- + Anchoring Walmart Superstore ranks in top 15% of locations statewide (Source: Placer.ai)

| SIN      | STREET   | ADT    |
|----------|----------|--------|
| <u>-</u> | State St | 29,000 |
|          | New Rd   | 14,000 |
| Ξ        |          |        |

Information deemed reliable, but not guaranteed. Subject to change without notice.