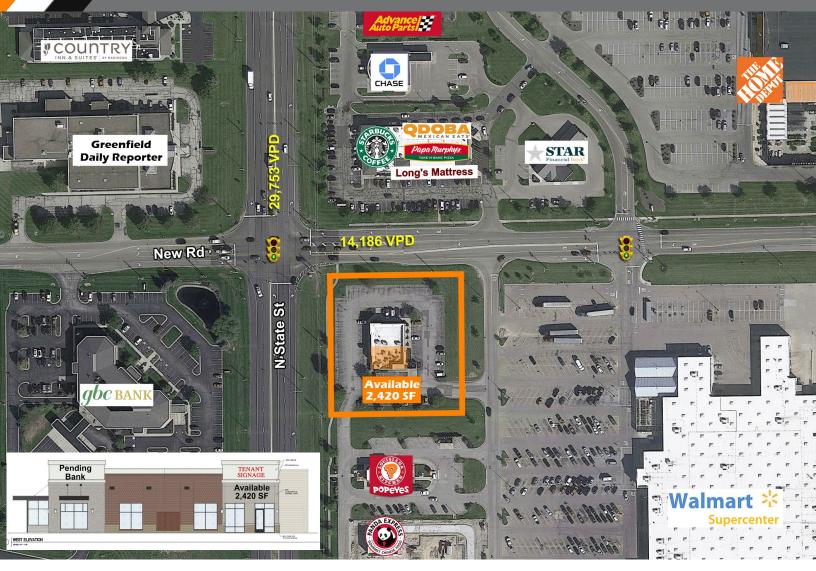

## FOR LEASE GREENFIELD TRADE AREA

1993 N State St | Greenfield, IN 46140

## **PROPERTY SUMMARY**

- + 2,420 SF Endcap Available For Lease
  - Co-tenancy with National Bank Branch
- + Premier Positioning and Access
  - Located at the signalized State Street & New Road intersection
- + Several new developments in the immediate trade area
  - Panera, Chipotle, & Chick-Fil-A locations delivered in last 18 months
- + Anchoring Walmart Superstore ranks in top 15% of locations statewide (Source: Placer.ai)