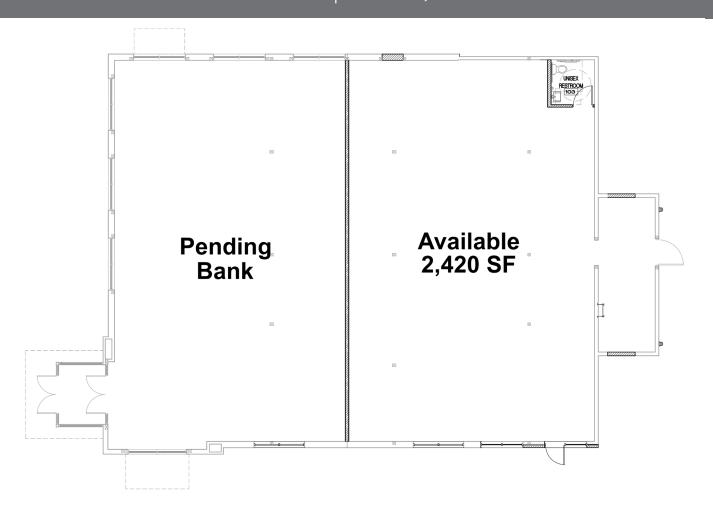

## **PROPERTY SUMMARY**

- + 2,420 SF Endcap Available For Lease
  - Co-tenancy with National Bank Branch
- + Premier Positioning and Access
  - Located at the signalized State Street & New Road intersection
- + Several new developments in the immediate trade area
  - Panera, Chipotle, & Chick-Fil-A locations delivered in last 18 months
- + Anchoring Walmart Superstore ranks in top 15% of locations statewide (Source: Placer.ai)