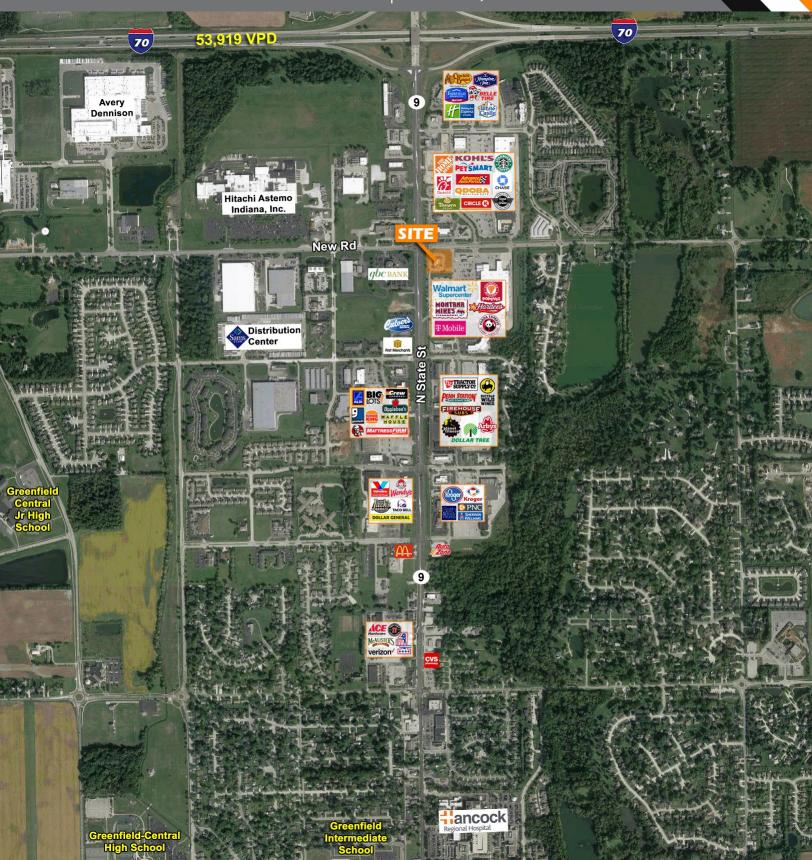

## FOR LEASE GREENFIELD TRADE AREA

1993 N State St | Greenfield, IN 46140

Information deemed reliable, but not guaranteed. Subject to change without notice.