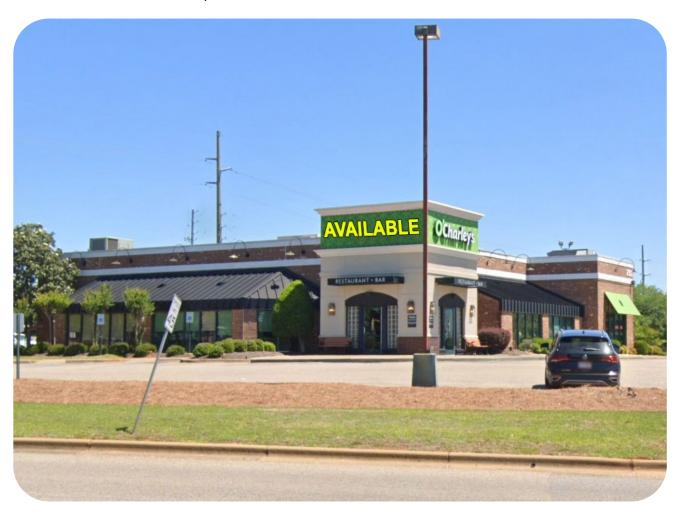

### **HIGHLIGHTS**

- Former O'Charley's Restaurant Available
- + 6,650 SF
- Located on the northeast corner of Cobbs Ford Rd and Old Farm Ln S on the outparcel to Lowe's
- One mile from I-65 Exit 179 Cobbs Ford Road
- Prattville is an affluent submarket of Montgomery, AL
  - State capitol + 2nd largest city
- 4-minute drive from renowned Robert Trent Jones Capital Hill Golf Course + Resort
  - 80 rounds/year
  - LPGA Tournament yearly
- + Maxwell-Gunter Air Force Base
  - **-** 12,280 employees
- + Top Ranked Retailer: Walmart
  - 81st percentile in AL
  - 2nd best in Montgomery DMA
- Restaurant Performances Rank Top in State
  - Zaxby's: 6/85
  - Chick-fil-A: 5/54