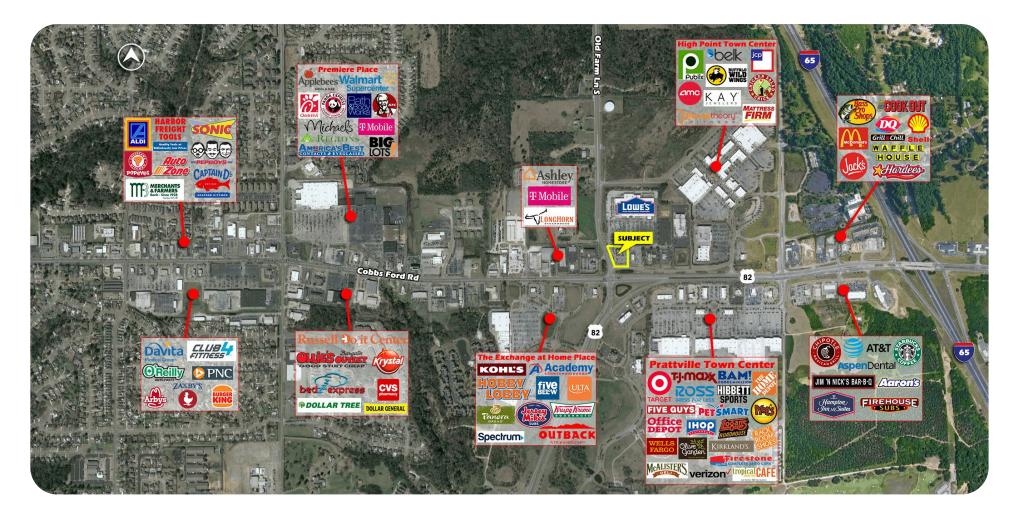

### **HIGHLIGHTS**

- Former O'Charley's Restaurant Available
- + 6,650 SF
- Located on the northeast corner of Cobbs Ford Rd and Old Farm Ln S on the outparcel to Lowe's
- One mile from I-65 Exit 179 Cobbs Ford Road
- Prattville is an affluent submarket of Montgomery, AL
  - State capitol + 2nd largest city
- 4-minute drive from renowned Robert Trent Jones Capital Hill Golf Course + Resort
  - 80 rounds/year
  - LPGA Tournament yearly
- + Maxwell-Gunter Air Force Base
  - **-** 12,280 employees
- + Top Ranked Retailer: Walmart
  - 81st percentile in AL
  - 2nd best in Montgomery DMA
- Restaurant Performances Rank Top in State
  - Zaxby's: 6/85
  - Chick-fil-A: 5/54