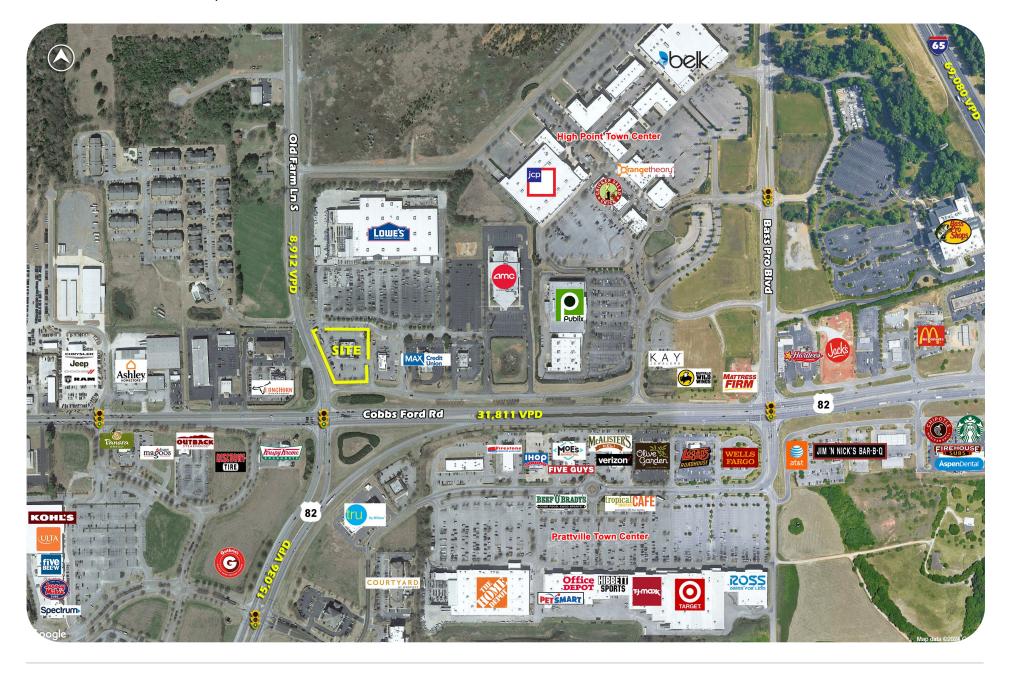

### **HIGHLIGHTS**

- Former O'Charley's Restaurant Available
- + 6,650 SF
- Located on the northeast corner of Cobbs Ford Rd and Old Farm Ln S on the outparcel to Lowe's
- One mile from I-65 Exit 179 Cobbs Ford Road
- Prattville is an affluent submarket of Montgomery, AL
  - State capitol + 2nd largest city
- 4-minute drive from renowned Robert Trent Jones Capital Hill Golf Course + Resort
  - 80 rounds/year
  - LPGA Tournament yearly
- + Maxwell-Gunter Air Force Base
  - **-** 12,280 employees
- + Top Ranked Retailer: Walmart
  - 81st percentile in AL
  - 2nd best in Montgomery DMA
- Restaurant Performances Rank Top in State
  - Zaxby's: 6/85
  - Chick-fil-A: 5/54