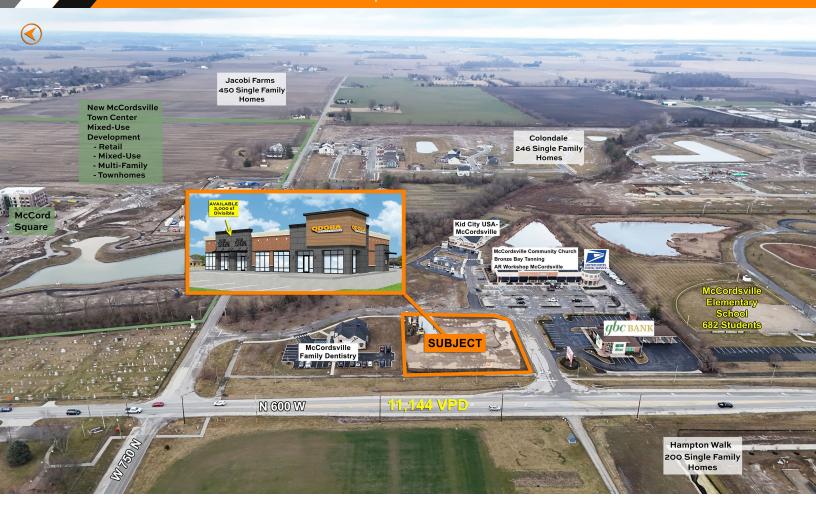

#### **PROPERTY SUMMARY**

- + Available For Lease 3,000 SF Divisible
  - Estimated Delivery: Summer 2024
- + Co-Tenant: Qdoba Coming Summer 2024
- + ± 0.99 Acres
- + High visibility off of N. 600 (Mt. Comfort Rd)
- + Main entry to I-70 and downtown
- + High growth area for housing
- + Neighboring Geist Area

| RAFFIC COUNTS | STREET  | ADT    |
|---------------|---------|--------|
|               | N 600 W | 11,144 |
|               | US 36   | 14,674 |
| _             |         |        |

Information deemed reliable, but not guaranteed. Subject to change without notice.

Information deemed reliable, but not guaranteed. Subject to change without notice.

7419 W 600 N | McCordsville, IN 46055

- + 1 Mile Radius population to double in coming years with 1,161 approved homes
- + Near \$50 million McCord Square Downtown District
- + Over 4,500 employees in Mount Comfort Industrial District with more to come
- + Subject site off main North/South connector to I-70