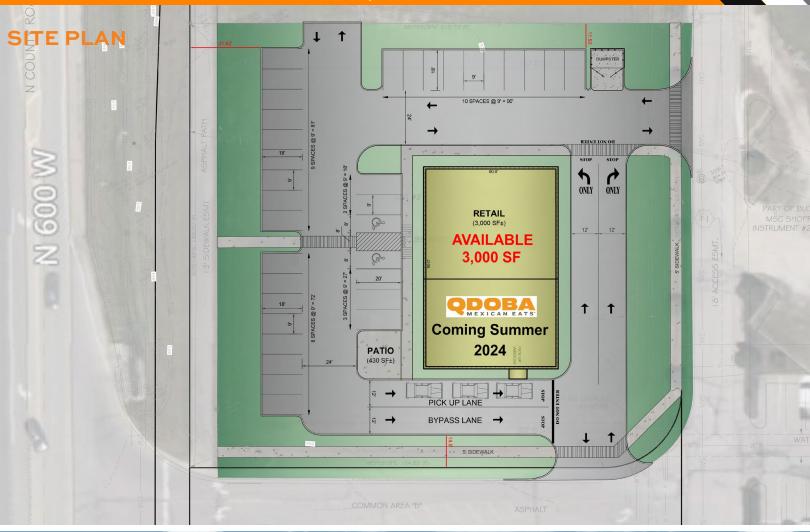

#### **PROPERTY SUMMARY**

- + Available For Lease 3,000 SF Divisible
  - Estimated Delivery: Summer 2024
- + Co-Tenant: Qdoba Coming Summer 2024
- + ± 0.99 Acres
- + High visibility off of N. 600 (Mt. Comfort Rd)
- + Main entry to I-70 and downtown
- + High growth area for housing
- + Neighboring Geist Area