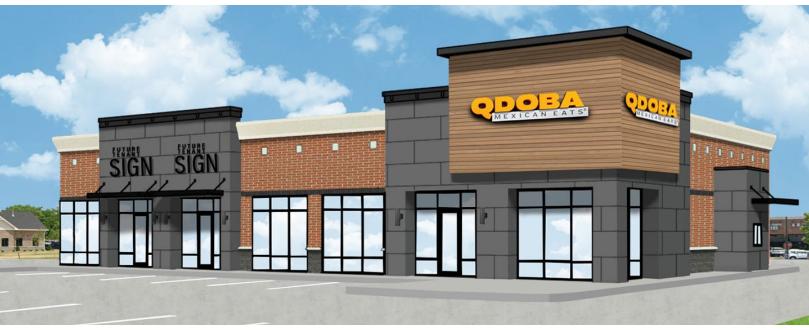

#### **PROPERTY SUMMARY**

- + Available For Lease 3,000 SF Divisible
  - Estimated Delivery: Summer 2024
- + Co-Tenant: Qdoba Coming Summer 2024
- + ± 0.99 Acres
- + High visibility off of N. 600 (Mt. Comfort Rd)
- + Main entry to I-70 and downtown
- + High growth area for housing
- + Neighboring Geist Area