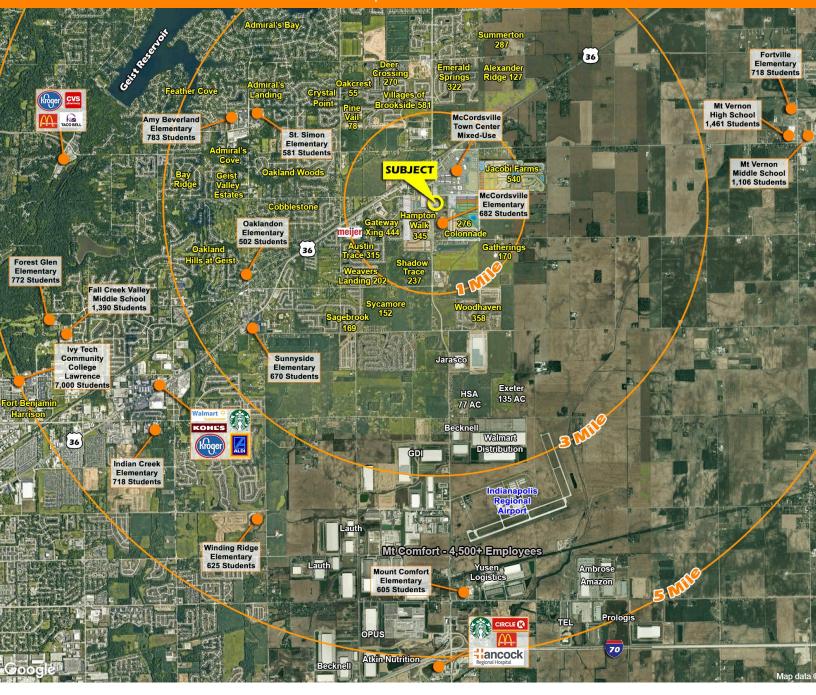

7419 W 600 N | McCordsville, IN 46055

|                        | 1 Mile    | 3 Mile    | 5 Mile    | 10 Mile   |
|------------------------|-----------|-----------|-----------|-----------|
| Est. Population        | 1,871     | 32,197    | 85,546    | 412,013   |
| Est. Average HH Income | \$111,878 | \$152,998 | \$165,389 | \$116,731 |
| Est. Households        | 725       | 11,562    | 30,497    | 160,408   |
| Daytime Population     | 461       | 5,035     | 21,314    | 172,179   |

Information deemed reliable, but not guaranteed. Subject to change without notice.

7419 W 600 N | McCordsville, IN 46055

- + 1 Mile Radius population to double in coming years with 1,161 approved homes
- + Near \$50 million McCord Square Downtown District
- + Over 4,500 employees in Mount Comfort Industrial District with more to come
- + Subject site off main North/South connector to I-70