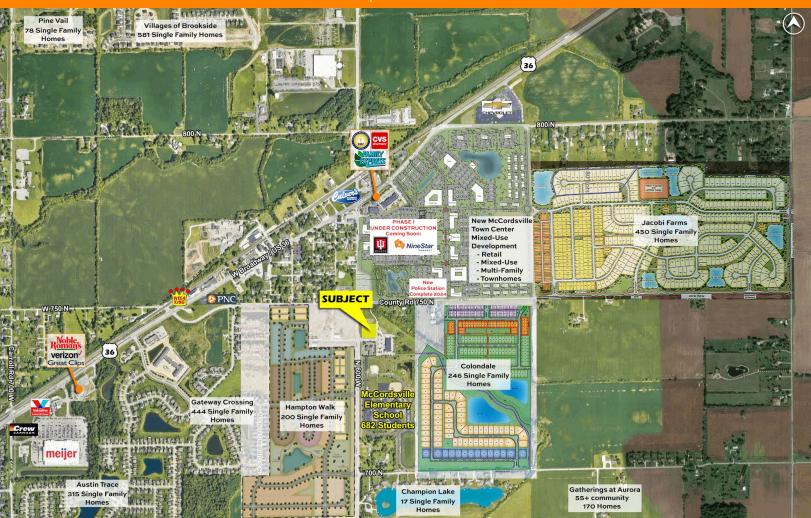

Information deemed reliable, but not guaranteed. Subject to change without notice.

7419 W 600 N | McCordsville, IN 46055

- + 1 Mile Radius population to double in coming years with 1,161 approved homes
- + Near \$50 million McCord Square Downtown District
- + Over 4,500 employees in Mount Comfort Industrial District with more to come
- + Subject site off main North/South connector to I-70