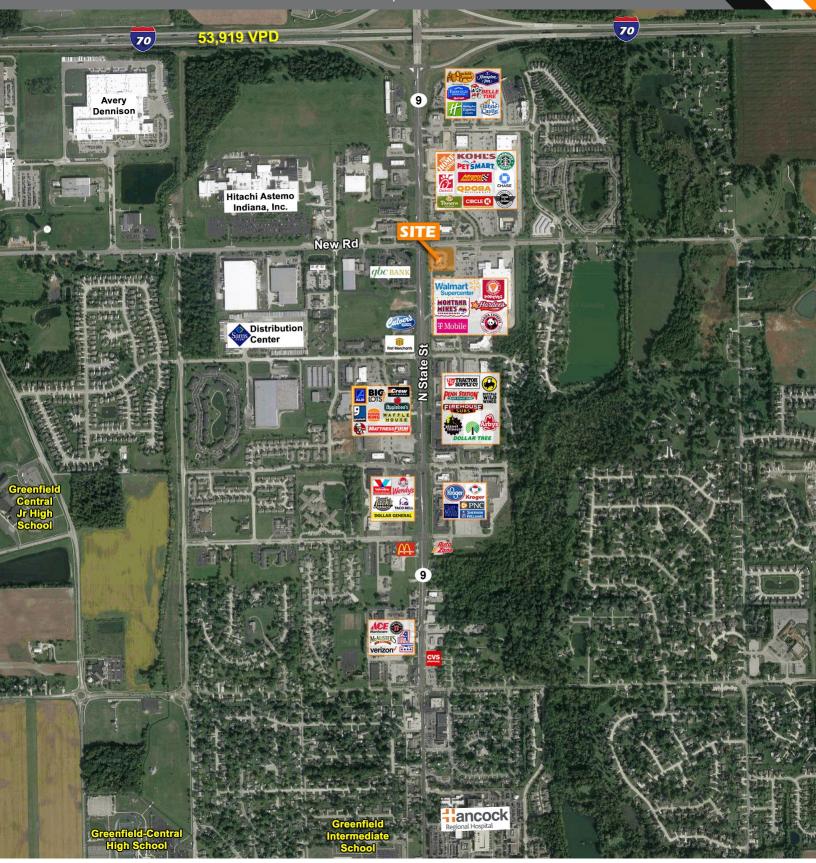

#### **PROPERTY SUMMARY**

- + Former O'Charley's Restaurant Available For Lease or Ground Lease
  5,185 SF | 2.15 Acres
- + Premier Positioning and Access
  - Located at the signalized State Street & New Road intersection
- + Several new developments in the immediate trade area
  - Panera, Chipotle, & Chick-Fil-A locations delivered in last 18 months
- + Located in one of Indianapolis' fastest growing suburbs
  - Greenfield experienced a 22% increase in population since 2010
- Anchoring Walmart Superstore ranks in top 15% of locations statewide\*
  - 2.2MM visits in the last 12 months

| FIC COU | STREET   | ADT    |
|---------|----------|--------|
|         | State St | 29,000 |
|         | New Rd   | 14,000 |

(\*Source: Placer.ai)

Information deemed reliable, but not guaranteed. Subject to change without notice.