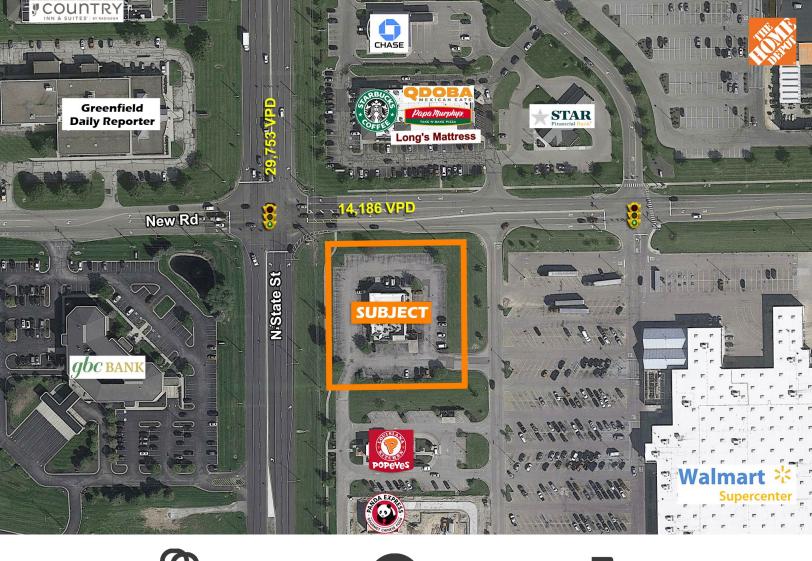

#### **PROPERTY SUMMARY**

- + Former O'Charley's Restaurant Available For Lease or Ground Lease
  5,185 SF | 2.15 Acres
- + Premier Positioning and Access
  - Located at the signalized State Street & New Road intersection
- + Several new developments in the immediate trade area
  - Panera, Chipotle, & Chick-Fil-A locations delivered in last 18 months
- + Located in one of Indianapolis' fastest growing suburbs
  - Greenfield experienced a 22% increase in population since 2010
- Anchoring Walmart Superstore ranks in top 15% of locations statewide\*
  - 2.2MM visits in the last 12 months

| FIC COU | STREET   | ADT    |
|---------|----------|--------|
|         | State St | 29,000 |
|         | New Rd   | 14,000 |

(\*Source: Placer.ai)

Information deemed reliable, but not guaranteed. Subject to change without notice.