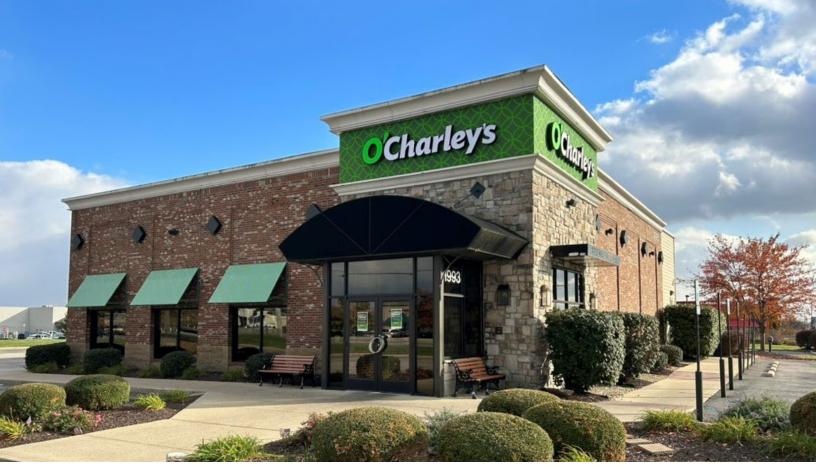

#### **PROPERTY SUMMARY**

- + Former O'Charley's Restaurant Available For Lease or Ground Lease
  5,185 SF | 2.15 Acres
- + Premier Positioning and Access
  - Located at the signalized State Street & New Road intersection
- + Several new developments in the immediate trade area
  - Panera, Chipotle, & Chick-Fil-A locations delivered in last 18 months
- + Located in one of Indianapolis' fastest growing suburbs
  - Greenfield experienced a 22% increase in population since 2010
- Anchoring Walmart Superstore ranks in top 15% of locations statewide\*
  - 2.2MM visits in the last 12 months