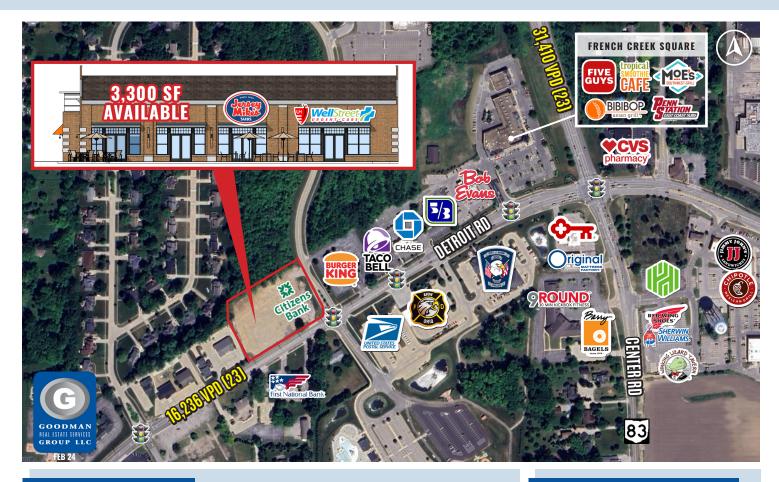

# THE SHOPS AT HEALTHWAY

Avon, Ohio

## HIGHLIGHTS

- AVAILABLE: 3,300 SF endcap with drive-thru (38' of frontage)
- NEW retail development, with multi-tenant retail building and freestanding Citizens Bank, opening Q3/Q4 2024
- Ideal location for restaurants and other high intensity users seeking a drive-thru in Avon
- Situated at a signalized intersection
- Site is located less than a mile from Avon Commons, anchored by Costco, The Home Depot, Target, Kohl's, HomeGoods, and more
- Avon is home to super-regional retail tenants, including Menards, Cabela's, Main Event, Duluth Trading Co, JCPenney, and more