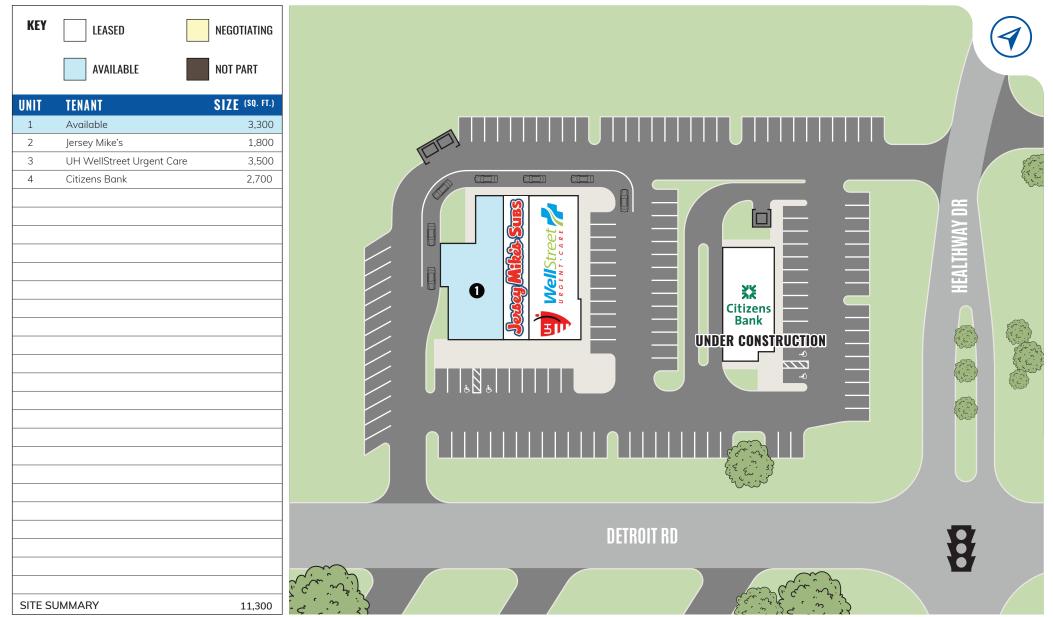

# THE SHOPS AT HEALTHWAY

Avon, Ohio

## HIGHLIGHTS

- AVAILABLE: 3,300 SF endcap with drive-thru (38' of frontage)
- NEW retail development, with multi-tenant retail building and freestanding Citizens Bank, opening Q3/Q4 2024
- Ideal location for restaurants and other high intensity users seeking a drive-thru in Avon
- Situated at a signalized intersection
- Site is located less than a mile from Avon Commons, anchored by Costco, The Home Depot, Target, Kohl's, HomeGoods, and more
- Avon is home to super-regional retail tenants, including Menards, Cabela's, Main Event, Duluth Trading Co, JCPenney, and more