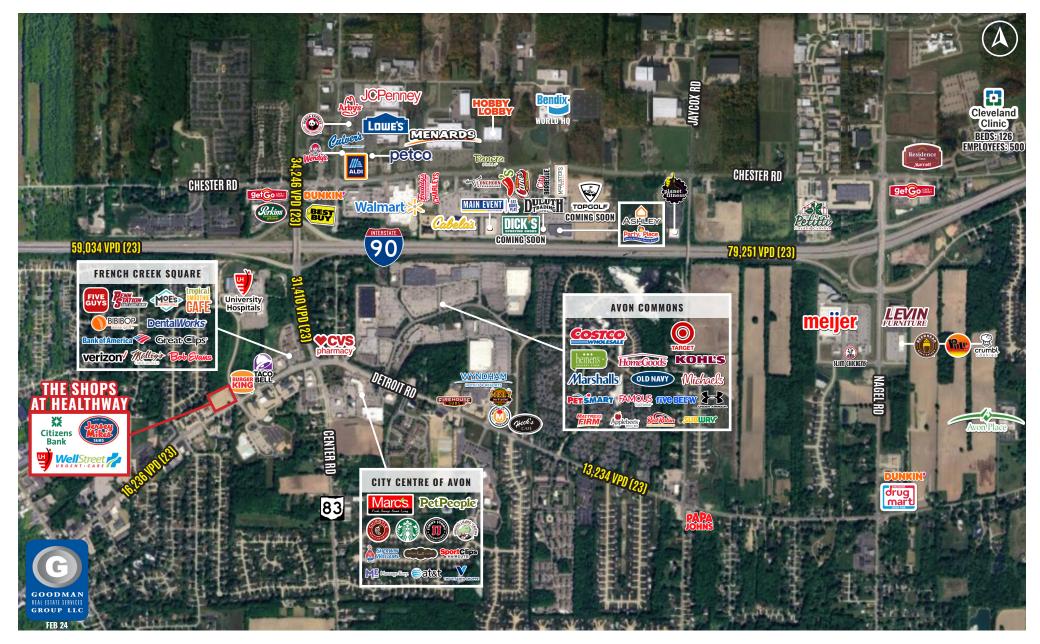

# THE SHOPS AT HEALTHWAY

Avon, Ohio

## HIGHLIGHTS

- AVAILABLE: 3,300 SF endcap with drive-thru (38' of frontage)
- NEW retail development, with multi-tenant retail building and freestanding Citizens Bank, opening Q3/Q4 2024
- Ideal location for restaurants and other high intensity users seeking a drive-thru in Avon
- Situated at a signalized intersection
- Site is located less than a mile from Avon Commons, anchored by Costco, The Home Depot, Target, Kohl's, HomeGoods, and more
- Avon is home to super-regional retail tenants, including Menards, Cabela's, Main Event, Duluth Trading Co, JCPenney, and more