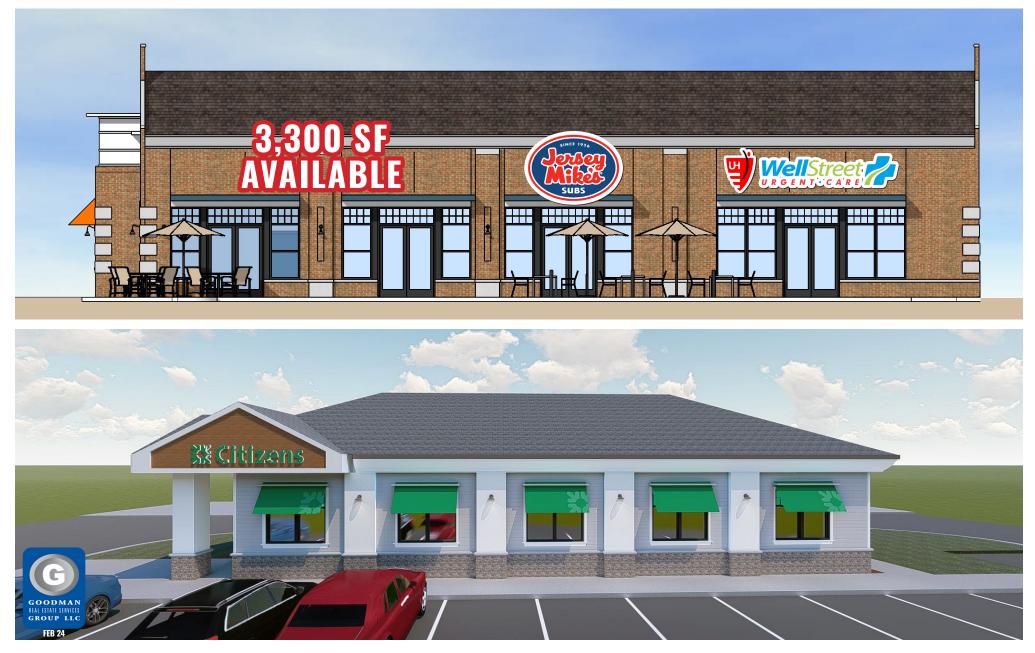

# THE SHOPS AT HEALTHWAY

Avon, Ohio

## HIGHLIGHTS

- AVAILABLE: 3,300 SF endcap with drive-thru (38' of frontage)
- NEW retail development, with multi-tenant retail building and freestanding Citizens Bank, opening Q3/Q4 2024
- Ideal location for restaurants and other high intensity users seeking a drive-thru in Avon
- Situated at a signalized intersection
- Site is located less than a mile from Avon Commons, anchored by Costco, The Home Depot, Target, Kohl's, HomeGoods, and more
- Avon is home to super-regional retail tenants, including Menards, Cabela's, Main Event, Duluth Trading Co, JCPenney, and more