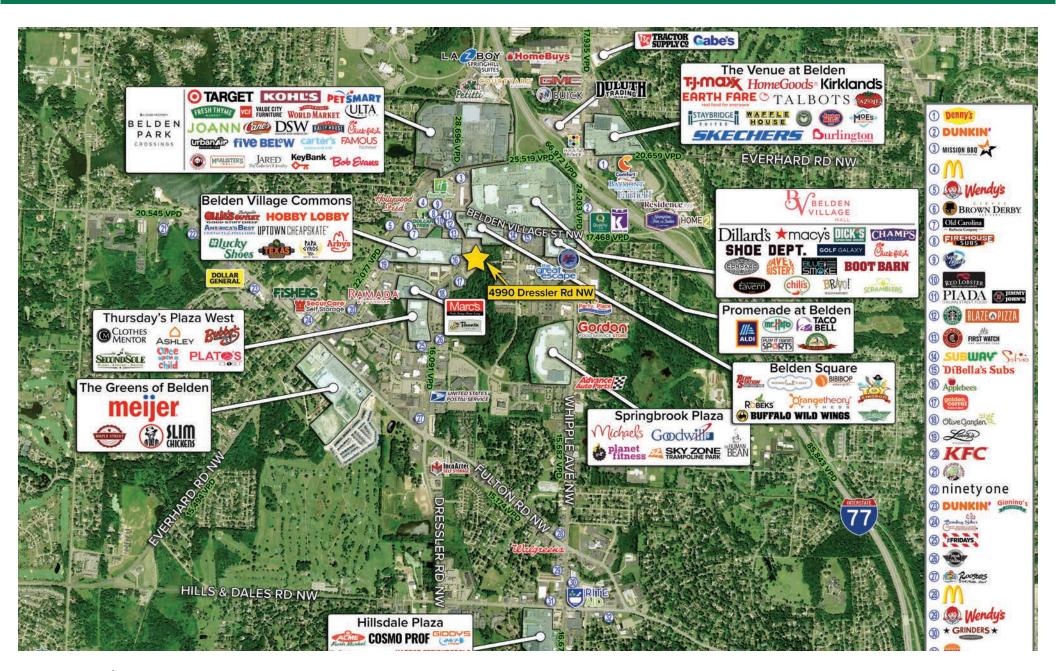

#### **HIGHLIGHTS**

- Highly desirable location in Belden Village's prime retail corridor
- Prime 1 acre pad/ 7,000 SF available
- High profile location with easy access
- ▶ Expansive "super" regional trade area which draws from five (5) counties
- According to the provided Placer.ai data, several neighboring national retailers experience high store volumes, ranking impressively high on both State and National scale
- Nearby retailers include: Target, Chipotle, Kohl's Starbucks, Olive Garden, Chick-fil-a, and the Belden Village Mall (Dillard's, Macy's, DSG, and over 90 specialty stores and restaurants)

## **NEW DEVELOPMENT**

4990 Dressler Road NW, Canton, Ohio, 44718

4990 Dressler Road NW, Canton, Ohio, 44718