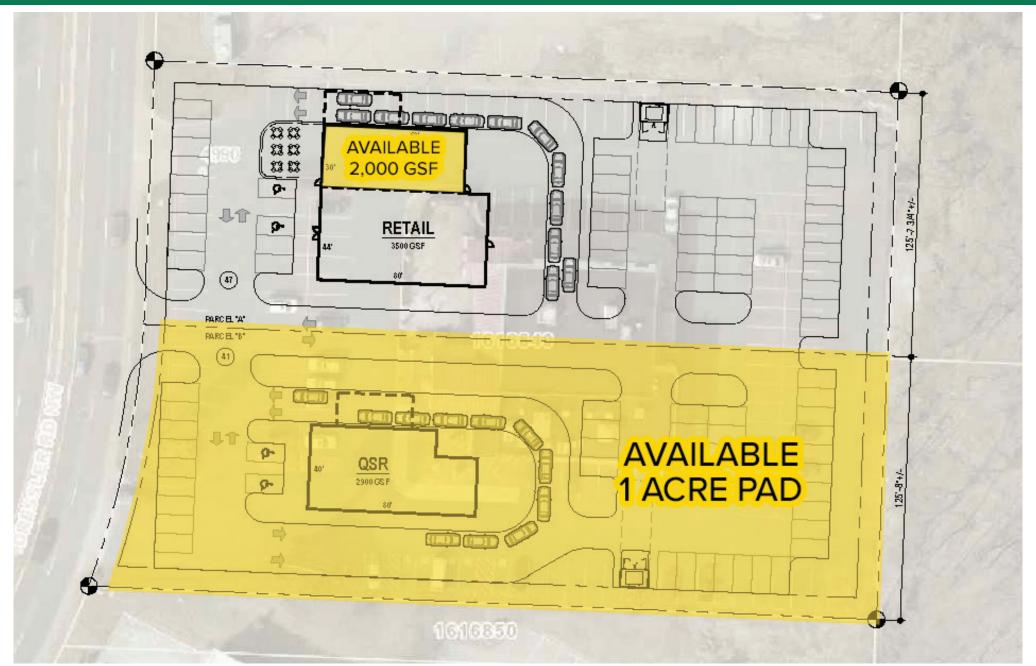

#### **HIGHLIGHTS**

- Highly desirable location in Belden Village's prime retail corridor
- Prime 1 acre pad/ 7,000 SF available
- High profile location with easy access
- ▶ Expansive "super" regional trade area which draws from five (5) counties
- According to the provided Placer.ai data, several neighboring national retailers experience high store volumes, ranking impressively high on both State and National scale
- Nearby retailers include: Target, Chipotle, Kohl's Starbucks, Olive Garden, Chick-fil-a, and the Belden Village Mall (Dillard's, Macy's, DSG, and over 90 specialty stores and restaurants)

## NEW DEVELOPMENT

4990 Dressler Road NW, Canton, Ohio, 44718