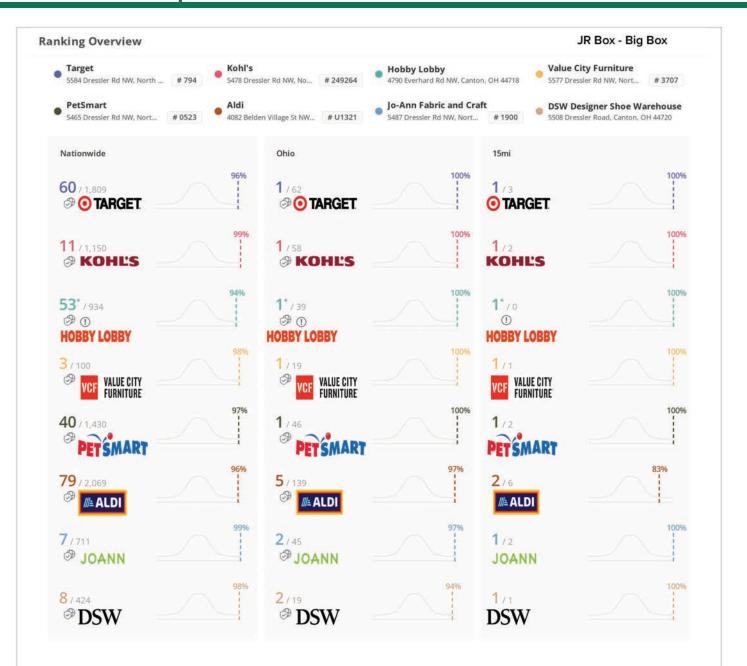

#### **HIGHLIGHTS**

- Highly desirable location in Belden Village's prime retail corridor
- Prime 1 acre pad/ 7,000 SF available
- High profile location with easy access
- ▶ Expansive "super" regional trade area which draws from five (5) counties
- According to the provided Placer.ai data, several neighboring national retailers experience high store volumes, ranking impressively high on both State and National scale
- Nearby retailers include: Target, Chipotle, Kohl's Starbucks, Olive Garden, Chick-fil-a, and the Belden Village Mall (Dillard's, Macy's, DSG, and over 90 specialty stores and restaurants)