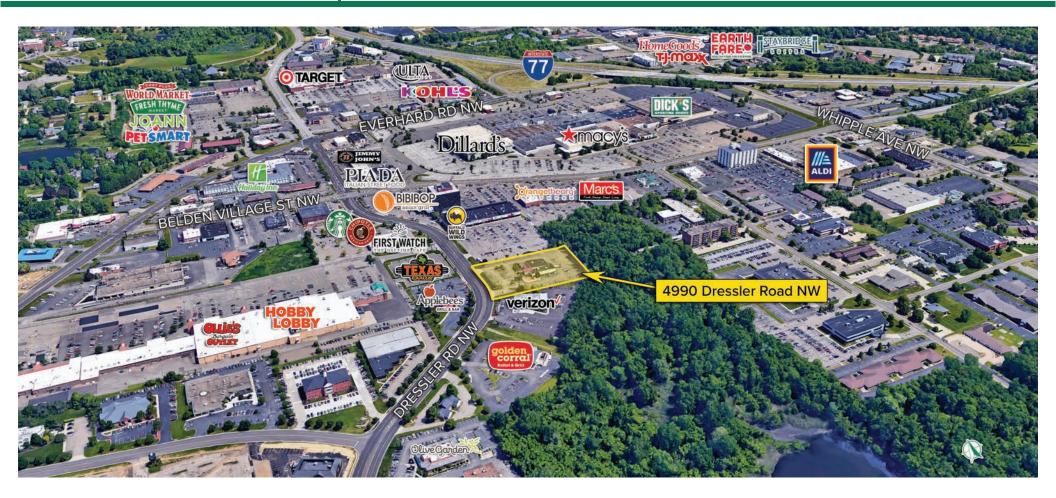

#### **HIGHLIGHTS**

- Highly desirable location in Belden Village's prime retail corridor
- Prime 1 acre pad/ 7,000 SF available
- High profile location with easy access
- ▶ Expansive "super" regional trade area which draws from five (5) counties
- According to the provided Placer.ai data, several neighboring national retailers experience high store volumes, ranking impressively high on both State and National scale
- Nearby retailers include: Target, Chipotle, Kohl's Starbucks, Olive Garden, Chick-fil-a, and the Belden Village Mall (Dillard's, Macy's, DSG, and over 90 specialty stores and restaurants)

### **NEW DEVELOPMENT**

4990 Dressler Road NW, Canton, Ohio, 44718