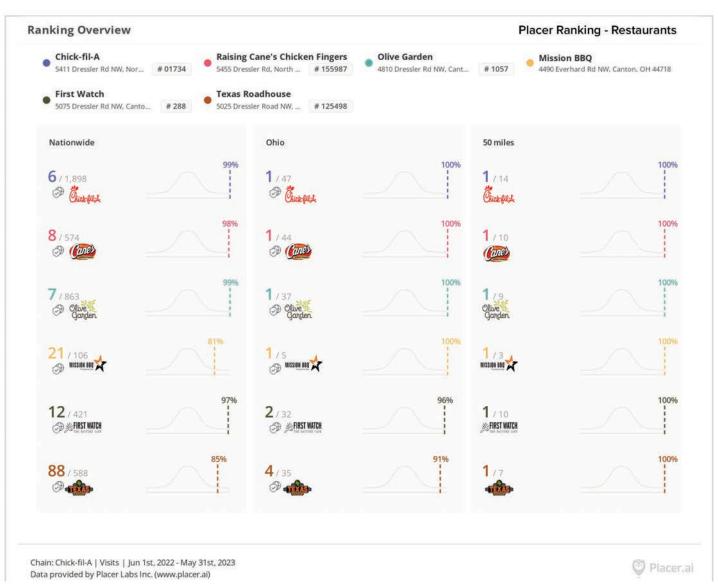

#### **Ranking Overview - Restaurants**

Jun 1, 2022 - May 31, 2023

#### **HIGHLIGHTS**

- Highly desirable location in Belden Village's prime retail corridor
- Prime 1 acre pad/ 7,000 SF available
- High profile location with easy access
- ▶ Expansive "super" regional trade area which draws from five (5) counties
- According to the provided Placer.ai data, several neighboring national retailers experience high store volumes, ranking impressively high on both State and National scale
- Nearby retailers include: Target, Chipotle, Kohl's Starbucks, Olive Garden, Chick-fil-a, and the Belden Village Mall (Dillard's, Macy's, DSG, and over 90 specialty stores and restaurants)